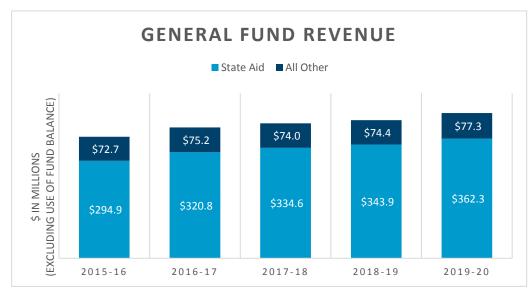

|
| Pathways in Technology - ECHS -        | Title III, Part A: English Language   |
| (P-TECH) at PSLA                       | Learner (ELL)                         |
| Perkins IV CTE                         | Title IV, Part A                      |
| School Library System Operating<br>Aid |                                       |

#### FINANCIAL SUMMARY

#### NYS Transparency Budget by Object (in Thousands)

| 1 1 0              |         |         |
|--------------------|---------|---------|
|                    | 2018-19 | 2019-20 |
| Classroom Teachers | 3,648   | 5,529   |
| All Other Salaries | 3,478   | 2,471   |
| Employee Benefits  | 2,705   | 2,783   |
| All Other          | 393     | 393     |
| Total              | 10,224  | 11,176  |

## **Budget at a Glance**



## **GENERAL FUND REVENUE**

General Fund Revenue is the amount of funding received from external agencies. The District's primary sources of revenue are State Aid and Local School Taxes.

The Local Tax rate increased slightly in 2019 for the first time in over a decade. State Aid increases have averaged 5.3% over the past five years with a growing portion of aid for JSCB construction debt.



## **GENERAL FUND EXPENSES**

General Fund Expenses are the day to day costs of running our schools and programs. These include costs for salaries and benefits, transportation, professional services, instructional supplies, Charter School tuition and other miscellaneous expenses.



#### STAFFING

Full-Time Equivalent (FTE) positions are the number of positions in the District. Most positions are 1