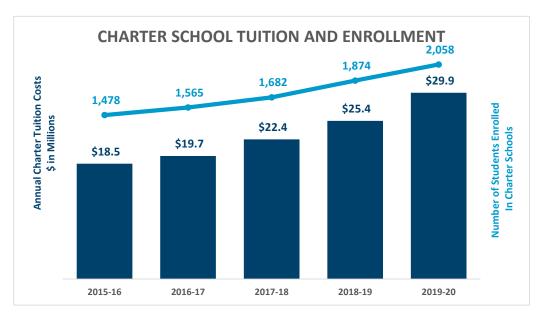

#### **ENROLLMENT**

18,827 Students in K-12 1,974 Pre-K Students 2,058 Students in K-12 Charter Schools 1,693 Adult Education Learners\* \*Reflects those learners who met the 12 contact hours/attendance requirement and who completed a valid NYSED pretest