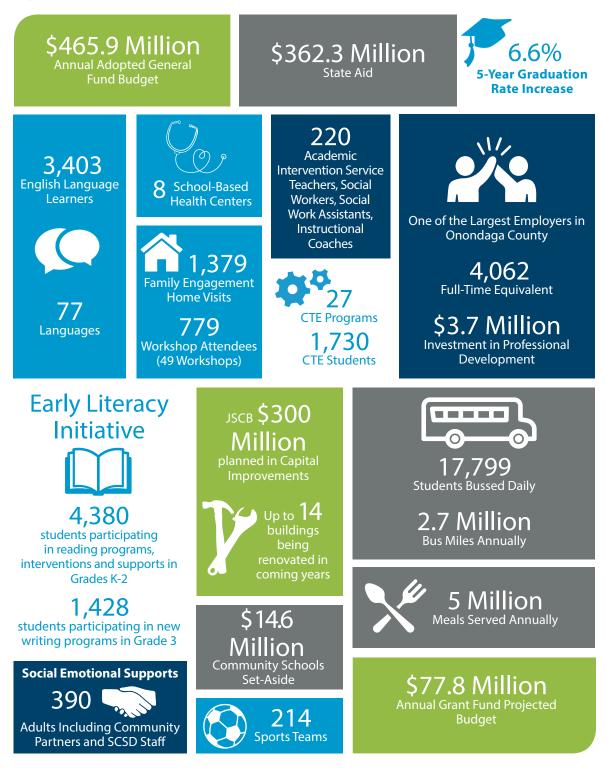

### By the Numbers 2019-20

#### **FACTS AND FIGURES**

100% Students receive free lunch in the Community Eligibility Program 20% Students with Disabilities

3,403 English Language Learners

Students speaking 77 languages from 84 different countries

17,799 Students transported daily (including non-public and Charter) 2019-20 General Fund budget of \$465.9 million