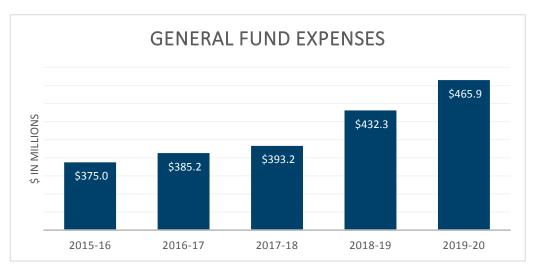

17,799 Students transported daily (including non-public and Charter) 2019-20 General Fund budget of \$465.9 million