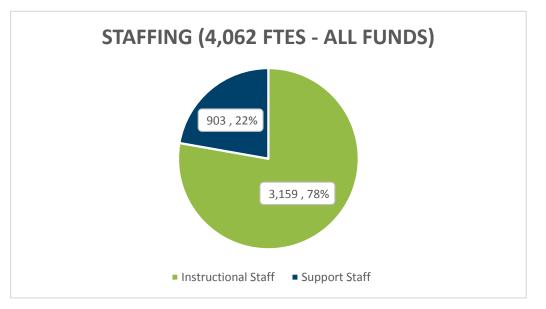

#### STAFF: FULL-TIME EQUIVALENT (FTE)

| Teachers and Ancillary Staff (Unit 1)2,179Administrators (Unit 2)136Confidential (Unit 3)37Skilled Trades (Unit 5)40Operation of Plant (Unit 6)240Food Service (Unit 7)163Assistants and Attendants (Unit 8)844Office Personnel (Unit 9)259Health and Social Service Employees (Unit 10)77Supervisors and Managers (Unit 11)78Native American Program (Unit 12)3TOTAL4,062 | Board Members (No Unit)                       | 7     |
|----------------------------------------------------------------------------------------------------------------------------------------------------------------------------------------------------------------------------------------------------------------------------------------------------------------------------------------------------------------------------|-----------------------------------------------|-------|
| Confidential (Unit 3)37Skilled Trades (Unit 5)40Operation of Plant (Unit 6)240Food Service (Unit 7)163Assistants and Attendants (Unit 8)844Office Personnel (Unit 9)259Health and Social Service Employees (Unit 10)77Supervisors and Managers (Unit 11)78Native American Program (Unit 12)3                                                                               | Teachers and Ancillary Staff (Unit 1)         | 2,179 |
| Skilled Trades (Unit 5)                                                                                                                                                                                                                                                                                                                                                    | Administrators (Unit 2)                       | 136   |
| Operation of Plant (Unit 6)240Food Service (Unit 7)163Assistants and Attendants (Unit 8)844Office Personnel (Unit 9)259Health and Social Service Employees (Unit 10)77Supervisors and Managers (Unit 11)78Native American Program (Unit 12)3                                                                                                                               | Confidential (Unit 3)                         | 37    |
| Food Service (Unit 7)163Assistants and Attendants (Unit 8)844Office Personnel (Unit 9)259Health and Social Service Employees (Unit 10)77Supervisors and Managers (Unit 11)78Native American Program (Unit 12)3                                                                                                                                                             | Skilled Trades (Unit 5)                       | 40    |
| Assistants and Attendants (Unit 8)                                                                                                                                                                                                                                                                                                                                         | Operation of Plant (Unit 6)                   | 240   |
| Office Personnel (Unit 9)259Health and Social Service Employees (Unit 10)77Supervisors and Managers (Unit 11)78Native American Program (Unit 12)3                                                                                                                                                                                                                          | Food Service (Unit 7)                         | 163   |
| Health and Social Service Employees (Unit 10)77Supervisors and Managers (Unit 11)78Native American Program (Unit 12)3                                                                                                                                                                                                                                                      | Assistants and Attendants (Unit 8)            | 844   |
| Supervisors and Managers (Unit 11)78Native American Program (Unit 12)3                                                                                                                                                                                                                                                                                                     | Office Personnel (Unit 9)                     | 259   |
| Native American Program (Unit 12) 3                                                                                                                                                                                                                                                                                                                                        | Health and Social Service Employees (Unit 10) | 77    |
| 5                                                                                                                                                                                                                                                                                                                                                                          | Supervisors and Managers (Unit 11)            |       |
| TOTAL                                                                                                                                                                                                                                                                                                                                                                      | Native American Program (Unit 12)             | 3     |
|                                                                                                                                                                                                                                                                                                                                                                            | TOTAL                                         | 4,062 |