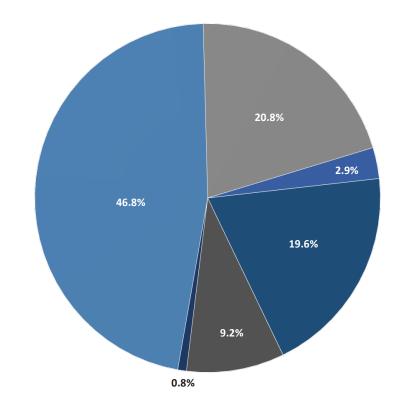

| African American | White | Hispanic | Asian | Native American | Multiracial |
|------------------|-------|----------|-------|-----------------|-------------|
| 45%              | 19%   | 20%      | 1%    | 1%              | 14%         |