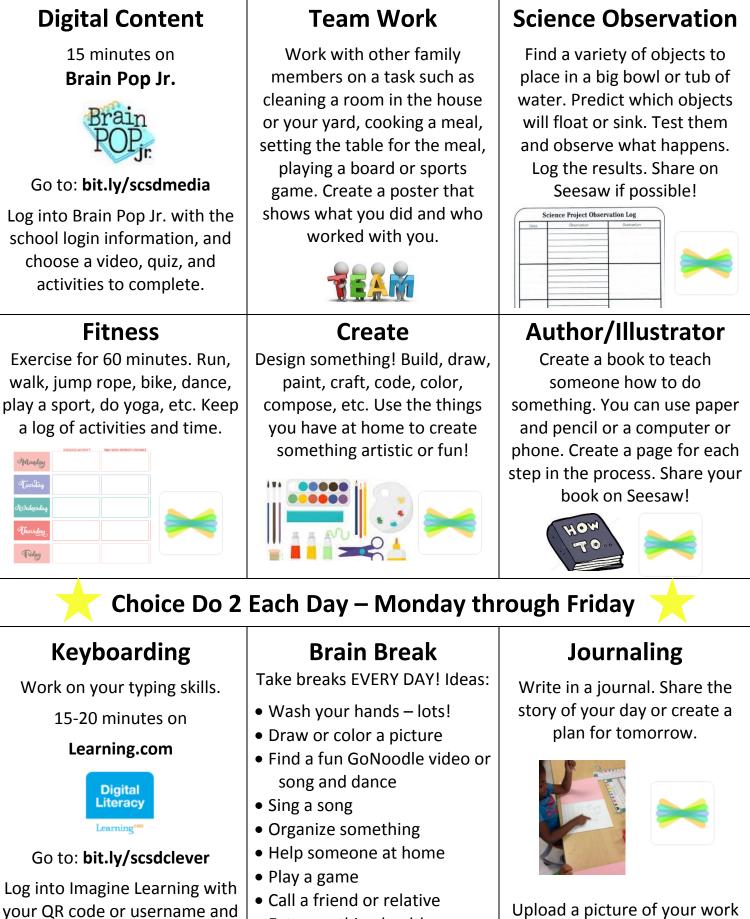

# **Content Do 2 Each Day – Monday through Friday**

password.

to Seesaw if possible.

• Eat something healthy