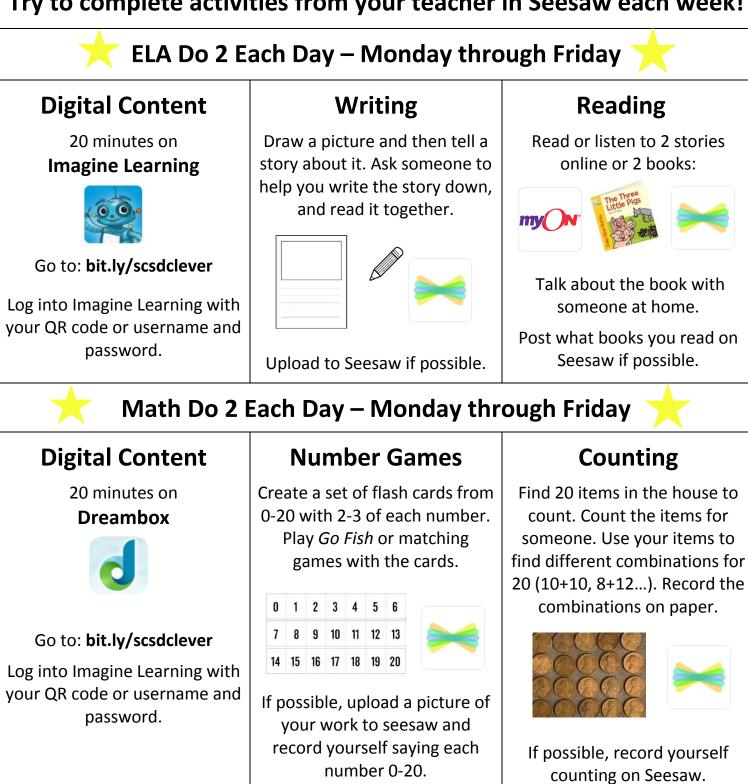

## Daily Learning Menu Grade One

If you have internet on a phone, tablet or computer, upload your work to Seesaw each day for your teacher to see! You might also find activities to complete from your teacher in Seesaw!

## Go to: **bit.ly/scsdclever**

Then, login into Seesaw with your QR code or username and password.

### Try to complete activities from your teacher in Seesaw each week!



# **Content Do 2 Each Day – Monday through Friday**



password.

to Seesaw if possible.

• Eat something healthy

# Daily Learning Tracker 1<sup>st</sup> Grade

|                                                                                                                              |          |         |          |          | ne older. In tl |        |       |          |
|------------------------------------------------------------------------------------------------------------------------------|----------|---------|----------|----------|-----------------|--------|-------|----------|
| you completed each day. For example, in ELA you might choose Imagine Learning and reading.DateELAELAMathContentContentChoice |          |         |          |          |                 |        |