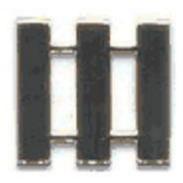

ve one Chevron.

## Cadet Petty Officer Second Class (C/PO2)



This insignia consists of a perched eagle above two Chevron.

#### Cadet Petty Officer First Class (C/PO1)



This insignia consists of a perched eagle above three Chevron.

## Cadet Chief Petty Officer (C/CPO)



This insignia consists of an eagle perched over a fouled anchor.

#### Cadet Senior Chief Petty Officer (C/SCPO)



This insignia consists of an eagle perched over a fouled anchor with one star above.

#### Cadet Master Chief Petty Officer (C/MCPO)



This insignia consists of an eagle perched over a fouled anchor with two stars above.

## Cadet Ensign (C/ENS)



This insignia consists of one gold bar.

## Cadet Lieutenant Junior Grade (C/LTJG)



This insignia consists of two gold bars.

## Cadet Lieutenant (C/LT)



This insignia consists of three gold bars.

## Cadet Lieutenant Commander (C/LCDR)



This insignia consists of four gold bars.

## Cadet Commander (C/CDR)



This insignia consists of five gold bars.

## Cadet Captain (C/CAPT)



This insignia consists of six gold bars