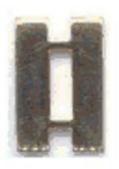

## Cadet Lieutenant Junior Grade (C/LTJG)

This insignia consists of two gold bars.