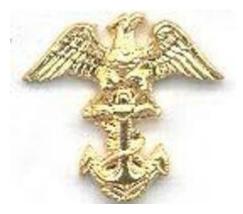

## Cadet Chief Petty Officer (C/CPO)

This insignia consists of an eagle perched over a fouled anchor.