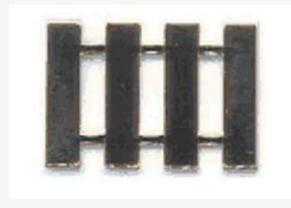

## Cadet Lieutenant Commander (C/LCDR)

This insignia consists of four gold bars.