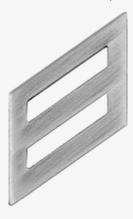

#### Cadet Seaman (C/SN)

This insignia consists of three silver diagonal parallel lines.