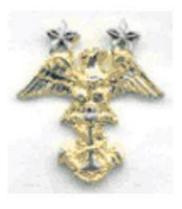

#### Cadet Master Chief Petty Officer (C/MCPO)

This insignia consists of an eagle perched over a fouled anchor with two stars above.