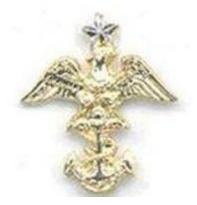

#### Cadet Senior Chief Petty Officer (C/SCPO)

This insignia consists of an eagle perched over a fouled anchor with one star above.