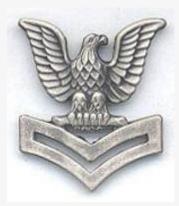

## Cadet Petty Officer Second Class (C/PO2)

This insignia consists of a perched eagle above two Chevron.