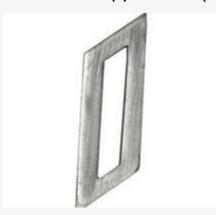

#### Cadet Seaman Apprentice (C/SA)

This insignia consists of two silver diagonal parallel lines.