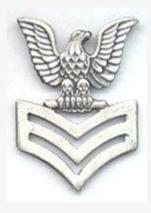

## Cadet Petty Officer Third Class (C/PO3)

This insignia consists of a perched eagle above one Chevron.