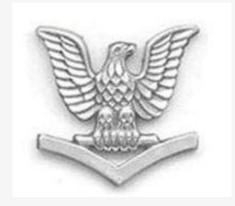

## Cadet Petty Officer Third Class (C/PO3)

This insignia consists of a perched eagle above one Chevron.