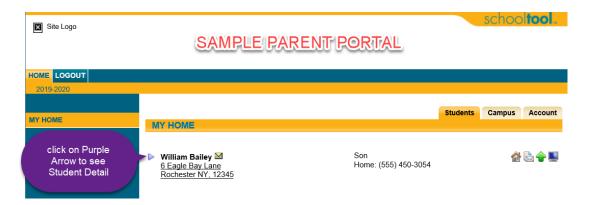

#### To VIEW your Student's Detailed Information:

Once in the Parent Portal you will see a screen that looks similar to the following:

Click on the Purple tab next to the student's name to see the detail for that student.