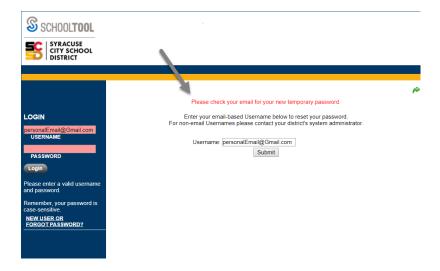

You should see the message displayed on the screen: *Please check your email for your new temporary password.* 

In your email account locate the password provided in the email message, and use that password to log in to the SCSD School Tool Parent Portal