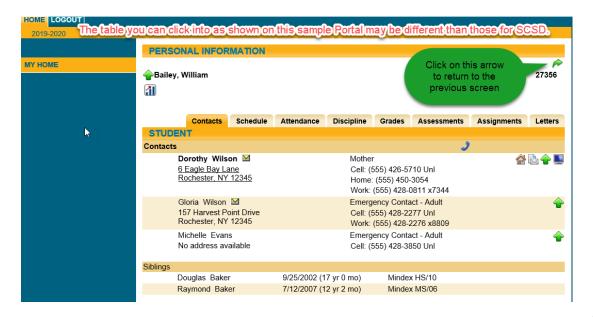

When you are done with your view you can LOGOUT or you can, click on the green back arrow shown below to return to the Home screen.