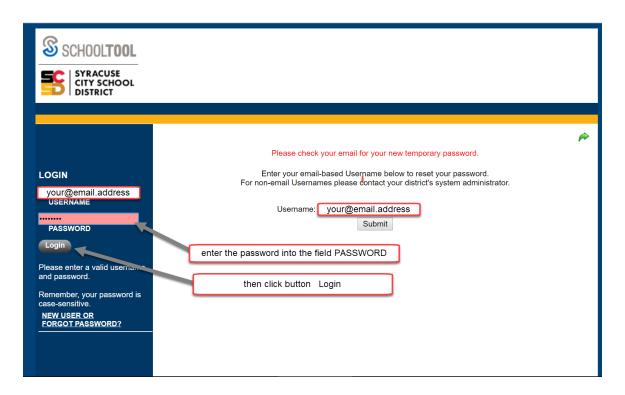

### To create your account and password

Go to <a href="https://schooltool.scsd.us/schooltoolweb/">https://schooltool.scsd.us/schooltoolweb/</a>

Type your personal email address into the box labeled USERNAME

leave password empty

click on button LOGIN

click link **NEW USER** 

On the center of the screen, into the box labeled **Username** type *your personal email address*. Click on the button Submit

NOTE: If the message **Invalid Username** appears on the screen, please contact your school building's clerical staff. Please provide them with your current personal email address, and let them know that you would like access to the 'Parent Portal' in School Tool. It will take between one and three business day for access to be granted (after email address is entered into School Tool). You will not receive notification so will need to check back each day until you have been able to activate your account.

You should see the message displayed on the screen: *Please check your email for your new temporary password.* 

In your email account locate the password provided in the email message, and use that password to log in to the SCSD School Tool Parent Portal