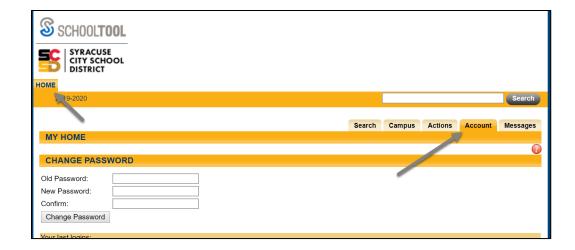

## To **change** your password in the SCSD School Tool Parent Portal

Log in to your existing SCSD School Tool Parent Portal account

https://schooltool.scsd.us/schooltoolweb/

Username: Your personal email address

Password: your School Tool parent portal password

Click on the tab Account

Enter your existing password into box labeled: Old Password:

Enter your new password into the boxes labeled: **New Password:** and **Confirm:** 

Click on the button Change Password