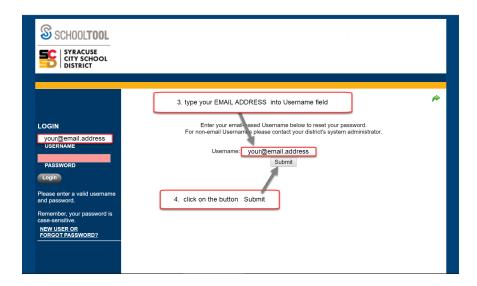

leave password empty

click on button LOGIN

click link **NEW USER** 

On the center of the screen, into the box labeled **Username** type *your personal email address*. Click on the button Submit

NOTE: If the message **Invalid Username** appears on the screen, please contact your school building's clerical staff. Please provide them with your current personal email address, and let them know that you would like access to the 'Parent Portal' in School Tool. It will take between one and three business day for access to be granted (after email address is entered into School Tool). You will not receive notification so will need to check back each day until you have been able to activate your account.