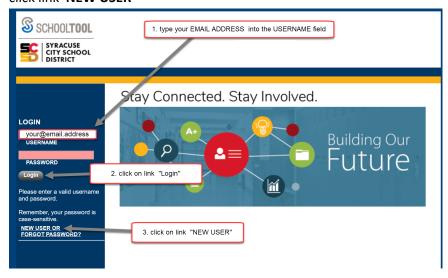

### To create your account and password

Go to <a href="https://schooltool.scsd.us/schooltoolweb/">https://schooltool.scsd.us/schooltoolweb/</a>

Type your personal email address into the box labeled USERNAME

leave password empty

click on button LOGIN

click link **NEW USER** 

On the center of the screen, into the box labeled **Username** type *your personal email address*. Click on the button Submit

NOTE: If the message **Invalid Username** appears on the screen, please contact your school building's clerical staff. Please provide them with your current personal email address, and let them know that you would like access to the 'Parent Portal' in School Tool. It will take between one and three business day for access to be granted (after email address is entered into School Tool). You will not receive notification so will need to check back each day until you have been able to activate your account.