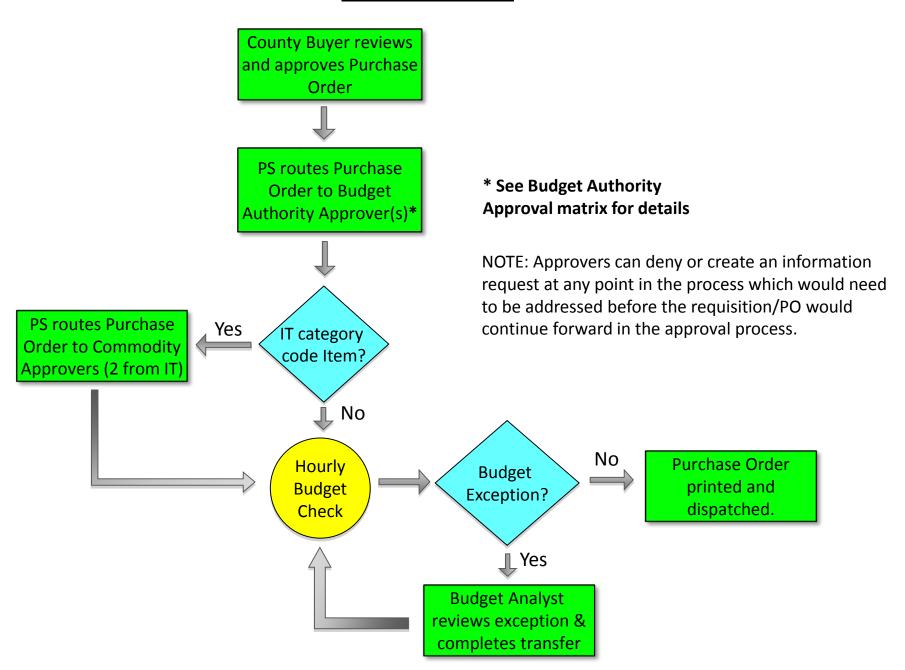

#### FLOWCHART FOR PURCHASE ORDERS FOR FISCAL SERVICES LEVEL

#### **BUDGET AUTHORITY APPROVAL MATRIX - PAGE 1**

#### FLOWCHART FOR BUDGET AUTHORITY APPROVAL MATRIX – PAGE 2

\* Budget Authority Approval process is complete.

NOTE: Approvers can deny or create an information request at any point in the process which would need to be addressed before the requisition would continue forward in the approval process.