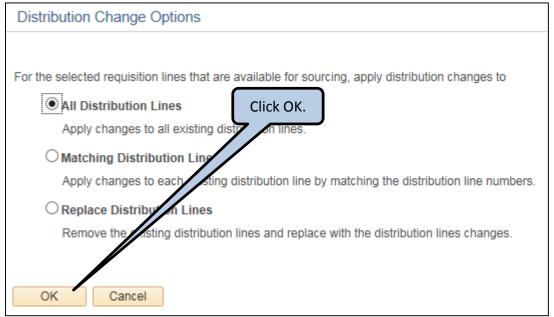

#### **PROCEDURE:**

- Copy the Requisition which you created for the current Fiscal Year
- Update the <u>Description</u> and the <u>Quantity</u>.
  - Description: CHANGE ORDER TO PO # XXXXX FOR (DESCRIPTION FROM ORIGINAL REQUISITION).
  - Quantity: the amount of dollars that you are requesting.
- Update the Chartfield/Budget Data; be sure to enter the Supplier ID!
- Click Save and Submit.
- The Purchasing Department will add the amount requested to the original Purchase Order.

#### **PROCEDURE:**

- Copy the Requisition which you created for the current Fiscal Year
- Update the <u>Description</u> and the <u>Quantity</u>.
  - Description: CHANGE ORDER TO PO # XXXXX FOR (DESCRIPTION FROM ORIGINAL REQUISITION).
  - o Quantity: the amount of dollars that you are requesting.
- Update the Chartfield/Budget Data; be sure to enter the Supplier ID!
- Click Save and Submit.
- The Purchasing Department will add the amount requested to the original Purchase Order.