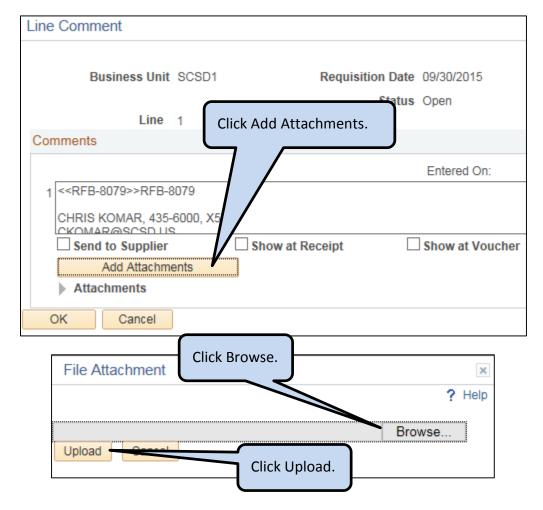

Add any required attachments. Click on the Edit link under Comments.

- o Navigate to the file to attach and double click it.
- o Click Upload.
- o Repeat as needed to attach multiple files.
- o After all required files have been attached, click OK.