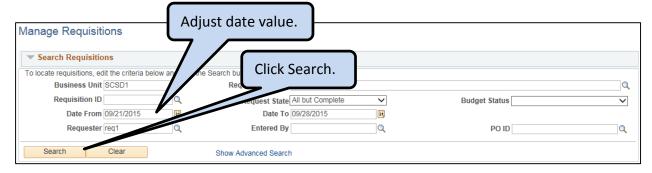

• Enter the requisition information (i.e. Requisition ID, PO ID, Requester) or search for the information by clicking on the magnifying glass.

**TIP:** Most Requesters can only view requisitions for which they were the Requester. If you need to view requisitions for other Requesters, have your Supervisor submit an NE ticket requesting access for you to view other requisitions. Be sure to specify the employees whose requisitions you wish to view.

**TIP:** The <u>Date From</u> default value is seven days in the past. Adjust the date value to retrieve requisitions from the past year.

- If there are multiple lines, delete the lines that are not required.
  - Click the Delete button <u>or</u> check the boxes to select specific lines and then click Delete Selected.