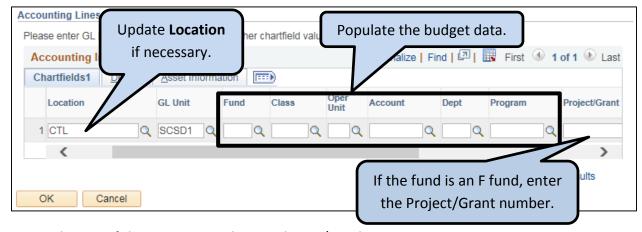

- When updates are completed, click Apply.
- On each line, click the twisty to expand and click the twisty for Accounting Lines.

On Chartfields 1 tab, confirm/update location:

• On Chartfields 2 tab, confirm/update the budget lines and/or Project/Grant information: