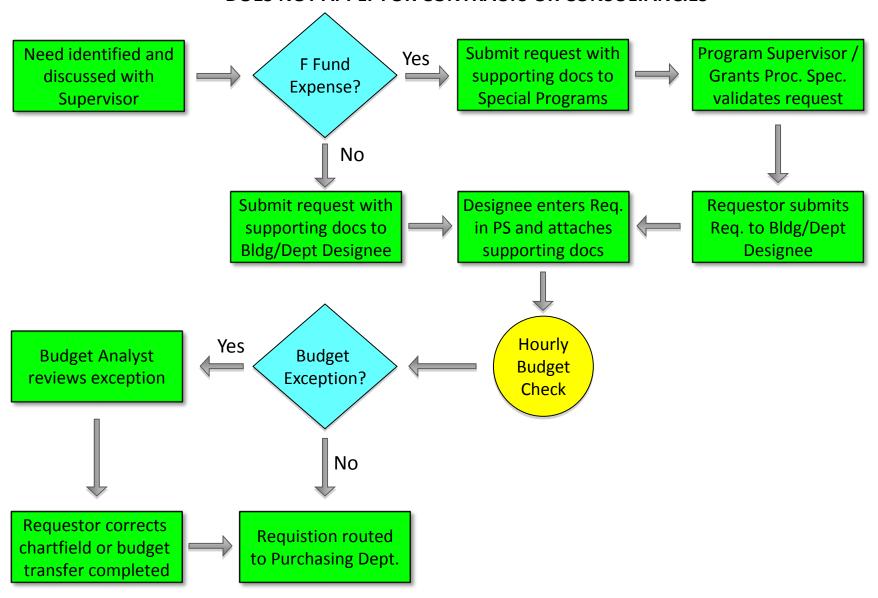

# FLOWCHART FOR REQUISITIONS FOR SCHOOL/DEPARTMENT LEVEL — DOES NOT APPLY FOR CONTRACTS OR CONSULTANCIES