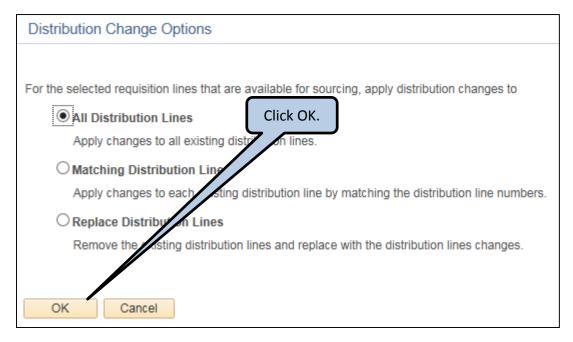

- When updates are completed, click Apply.
- On each line, click the twisty to expand and click the twisty for Accounting Lines.

On Chartfields 1 tab, confirm/update location:

• On Chartfields 2 tab, confirm/update the budget lines and/or Project/Grant information:

Add any required attachments. Click on the Edit link under Comments.

- o Navigate to the file to attach and double click it.
- o Click Upload.
- o Repeat as needed to attach multiple files.
- o After all required files have been attached, click OK.