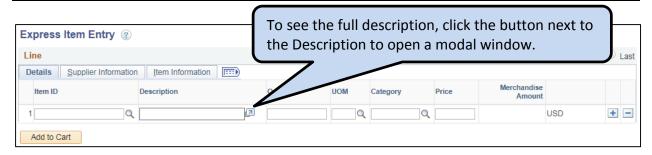

o <u>UOM</u>: Enter the VENDOR's unit of measure (UOM).

Click the magnifying glass to see and select the UOM abbreviation.

o Price: Enter the price per item with any applicable discount.

• Category: Enter the Category code or click the magnifying glass to search for a Category.