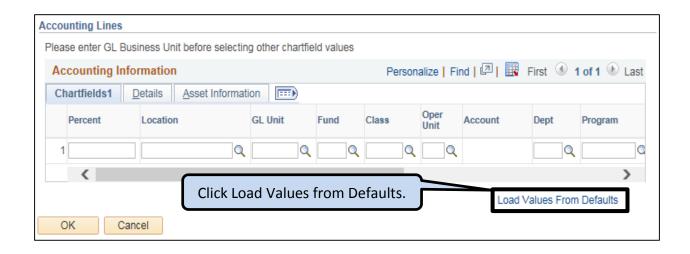

- When updates are completed, click Apply.
- On each line, click the twisty to expand and click the twisty for Accounting Lines.

On Chartfields 1 tab, confirm/update location:

• On Chartfields 2 tab, confirm/update the budget lines and/or Project/Grant information: