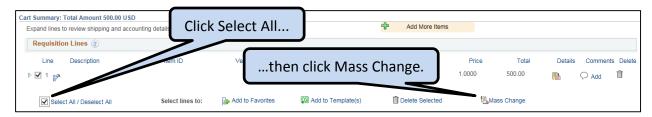

Click on the "Description" for <u>each</u> line.

- Verify and update as needed:
  - o Item Description (e.g., change FY 14/15 to FY 15/16)
  - o Price (e.g., update to vendor's new price to this year)
  - Quantity (e.g., new amount for blanket PO's)
  - Additional Information section (e.g., this year's contract number)

- When updates are completed, click Apply.
- On each line, click the twisty to expand and click the twisty for Accounting Lines.

On Chartfields 1 tab, confirm/update location:

• On Chartfields 2 tab, confirm/update the budget lines and/or Project/Grant information: