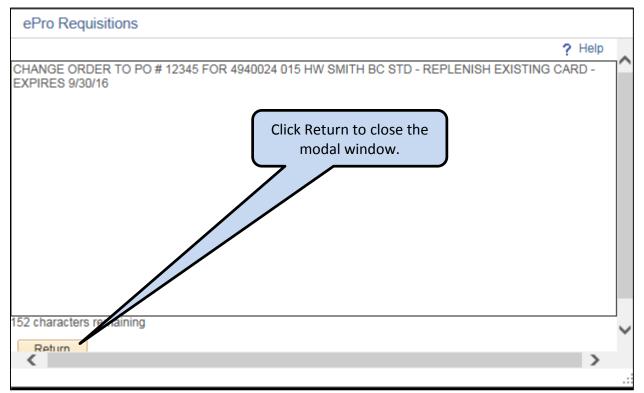

#### Review the Purchase Order information:

- Vendor name and Vendor ID
- Item Description, Category code, PO Qty, Unit of Measure and Merchandise Amount.
- In the Lines section, click the Line Comments icon to view the data that was entered in the "Additional Information" section. Click OK to close the modal window.
- Click the Schedule icon to view the line details
  - o Click the Distribution/Chartfield icon to view the chartfield string for the line.
- Click Return to Main Page on the top right to return to the original Purchase Order inquiry screen.