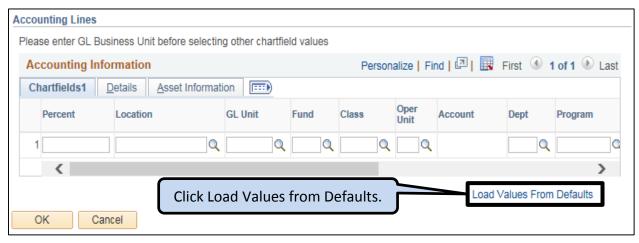

- When updates are completed, click Apply.
- On each line, click the twisty to expand and click the twisty for Accounting Lines.

On Chartfields 1 tab, confirm/update location:

• On Chartfields 2 tab, confirm/update the budget lines and/or Project/Grant information: