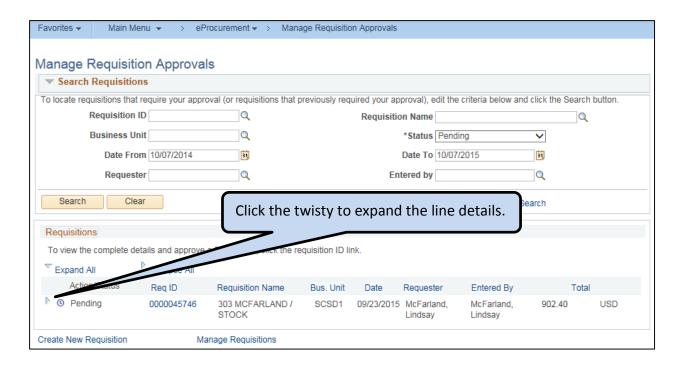

### **Main Menu > eProcurement > Manage Requisition Approvals**

# **Approve Requisitions and Purchase Orders**

#### **Approve Requisitions and Purchase Orders**

- If you click the *Deny* button, you must enter a reason in the Approver Comments box.
- Click the *Approve* button to approve the requisition.