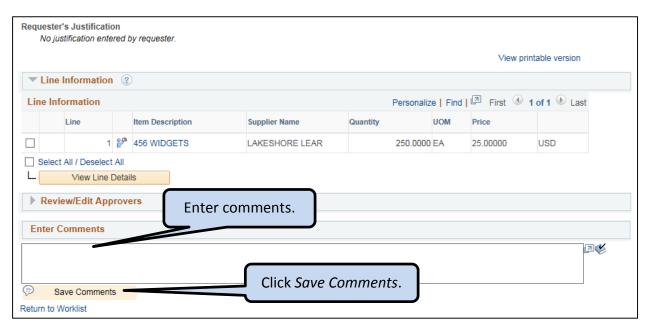

#### **Create an Information Request for a Requisition**

- When an information request has been added, a box will show in the Approvals list.
- The user will receive both a worklist and an email notification regarding the information request.
- After the user has updated the Comments, the approver will receive an email notification; the approver can click the link in the email to review the comments and approve or deny the requisition.

#### **Respond to an Information Request**

 An approver may ask for justification or additional information for your order. You will receive an Information Request in an email and on your worklist.