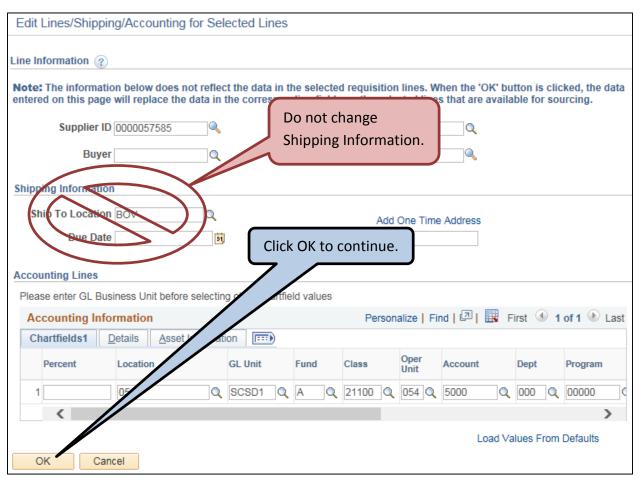

#### **Add Budget/Chartfield data and Supplier ID**

- At the top of the page, enter the Supplier ID/Vendor ID.
- Supplier ID for Wegmans = 0000057585.

#### Add Chartfield/Budget data and Supplier ID

- At the top of the page, enter the Supplier ID/Vendor ID.
- Supplier ID for OfficeMax = 0000039751.