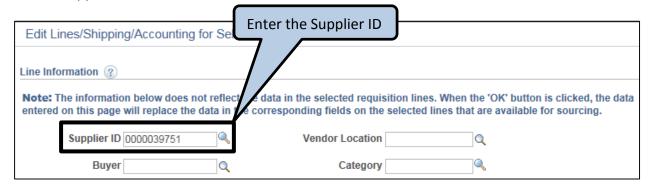

#### Add Chartfield/Budget data and Supplier ID

- At the top of the page, enter the Supplier ID/Vendor ID.
- Supplier ID for OfficeMax = 0000039751.

#### **Add Budget/Chartfield data and Supplier ID**

- At the top of the page, enter the Supplier ID/Vendor ID.
- Supplier ID for Wegmans = 0000057585.

# Add Chartfield/Budget data and Supplier ID

 At the top of the page, enter the Supplier ID/Vendor ID or click the magnifying glass to search for a Supplier/Vendor.

- Enter all or part of a Supplier/Vendor name and click Find.
- Select the Supplier ID from the search results that matches the supplier and address for the order.

# Add Chartfield/Budget data and Supplier ID

**TIP:** The Location must match the Location Code which was entered in the Requisition Name. This is the location to where the item(s) will be delivered.

 At the top of the page, enter the Supplier ID/Vendor ID or click the magnifying glass to search for a Supplier/Vendor.