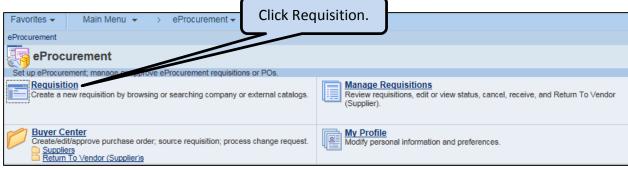

#### Menu Path: eProcurement > Requisition

Click Requisition.

If you want to search for an item by <u>Description:</u>

- Select Contains from the dropdown menu.
- Enter the search term in the <u>Description</u> box.
- Use the most basic item type as the first word (e.g., paper, pen, clip, or fluid).