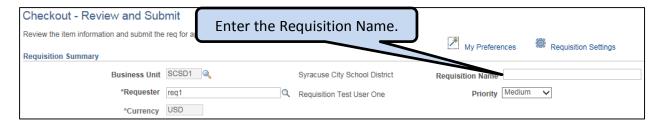

- The Requisition Name is entered in UPPERCASE text
  - Location Code
    - Building number or location code where the goods are to be delivered.
  - o First Initial and Last Name
    - The person who is to receive the goods.
  - STOCK
    - This identifies the requisition as a BOVA stock request.
- By example, the Requisition Name for John Smith at Corcoran High School:

 If John Smith at Corcoran wanted to have stock supplies delivered to the Professional Development Center, i.e., he's using the laminating machine, the Location Code would be PDC.

Add the Budget Account information