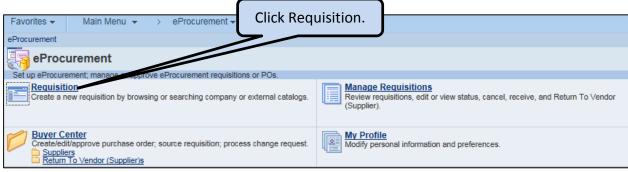

#### Menu Path: eProcurement > Requisition

Click Requisition.

If you want to search for an item by <u>Description:</u>

- Select Contains from the dropdown menu.
- Enter the search term in the <u>Description</u> box.
- Use the most basic item type as the first word (e.g., paper, pen, clip, or fluid).