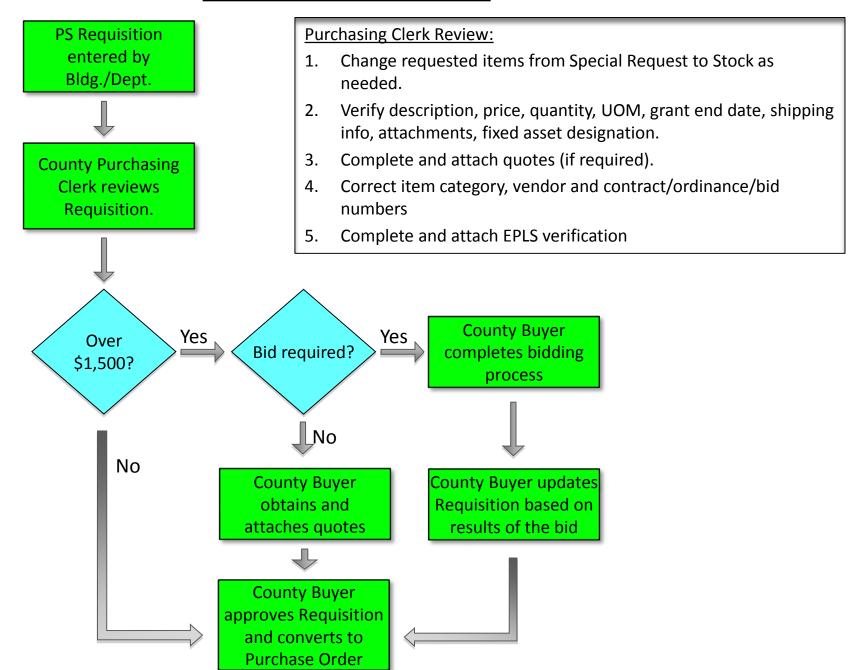

# SYRACUSE CITY SCHOOL DISTRICT REQUISITION ENTRY MANUAL

### **Table of Contents**

# Paperless Requisition Workflow

#### FLOWCHART FOR STOCK REQUEST REQUISITIONS FOR FISCAL SERVICES LEVEL



# FLOWCHART FOR REQUISITIONS FOR SCHOOL/DEPARTMENT LEVEL — DOES NOT APPLY FOR CONTRACTS OR CONSULTANCIES



#### FLOWCHART FOR SPECIAL REQUEST REQUISITIONS FOR FISCAL SERVICE LEVEL



#### FLOWCHART FOR PURCHASE ORDERS FOR FISCAL SERVICES LEVEL



#### **BUDGET AUTHORITY APPROVAL MATRIX - PAGE 1**



#### FLOWCHART FOR BUDGET AUTHORITY APPROVAL MATRIX – PAGE 2



\* Budget Authority Approval process is complete.

NOTE: Approvers can deny or create an information request at any point in the process which would need to be addressed before the requisition would continue forward in the approval process.

# Departmental Internal Controls

- Budget Authority Approvers
  - C Fund Director of Food Service
  - F Fund Director of Special Programs
  - H Fund Director of Facilities
  - TE1,TA,PN Comptroller
  - School requisitions approved by Principals and Department Heads
  - School requisitions over \$5,000 approved by Chief
  - Non-school requisitions approved by Department H