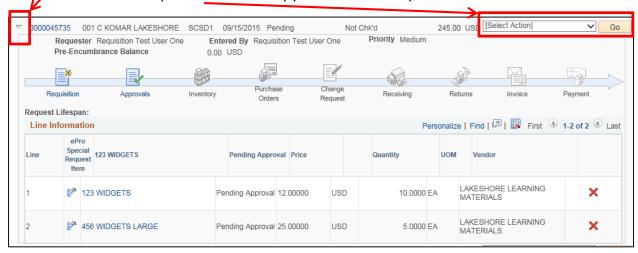

#### Review the requisition information

- Click the twisty next to the requisition number to display the different types of information available. Click the icon to access the specific information.
  - Click the dropdown menu to copy or cancel the requisition.