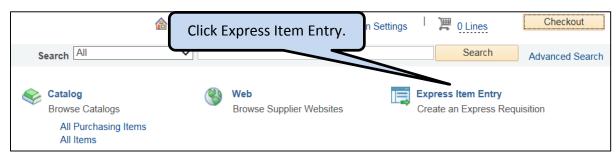

#### Menu Path: eProcurement > Requisition

Click Requisition.

If you want to search for an item by <u>Description:</u>

- Select Contains from the dropdown menu.
- Enter the search term in the <u>Description</u> box.
- Use the most basic item type as the first word (e.g., paper, pen, clip, or fluid).