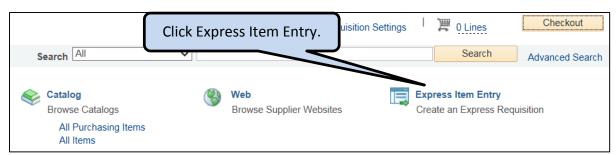

#### Menu Path: eProcurement > Requisition

Click Requisition.

If you want to search for an item by <u>Description:</u>

- Select Contains from the dropdown menu.
- Enter the search term in the <u>Description</u> box.
- Use the most basic item type as the first word (e.g., paper, pen, clip, or fluid).