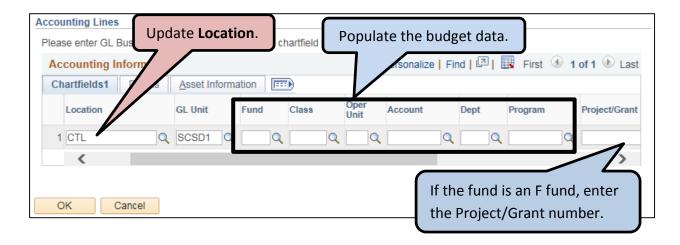

- When updates are completed, click Apply.
- On each line, click the twisty to expand and click the twisty for Accounting Lines.

On Chartfields 1 tab, confirm/update location:

• On Chartfields 2 tab, confirm/update the budget lines and/or Project/Grant information: