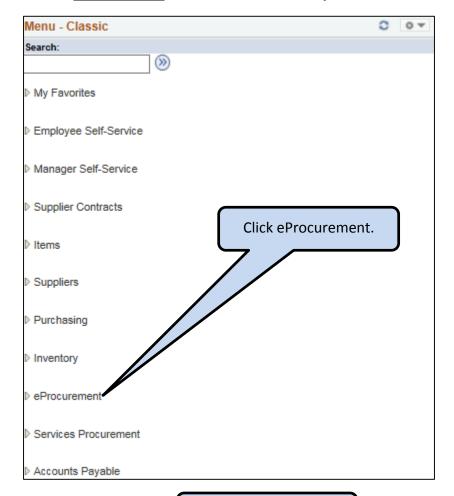

#### Menu Path: eProcurement > Requisition

Click Requisition.

If you want to search for an item by <u>Description:</u>

- Select Contains from the dropdown menu.
- Enter the search term in the <u>Description</u> box.
- Use the most basic item type as the first word (e.g., paper, pen, clip, or fluid).