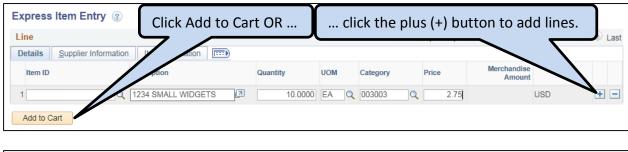

#### Menu Path: eProcurement > Requisition

Click Requisition.

If you want to search for an item by <u>Description:</u>

- Select Contains from the dropdown menu.
- Enter the search term in the <u>Description</u> box.
- Use the most basic item type as the first word (e.g., paper, pen, clip, or fluid).

- The Requisition Name is entered in UPPERCASE text
  - Location Code
    - Building number or location code where the goods are to be delivered.
  - o First Initial and Last Name
    - The person who is to receive the goods.
  - STOCK
    - This identifies the requisition as a BOVA stock request.
- By example, the Requisition Name for John Smith at Corcoran High School: