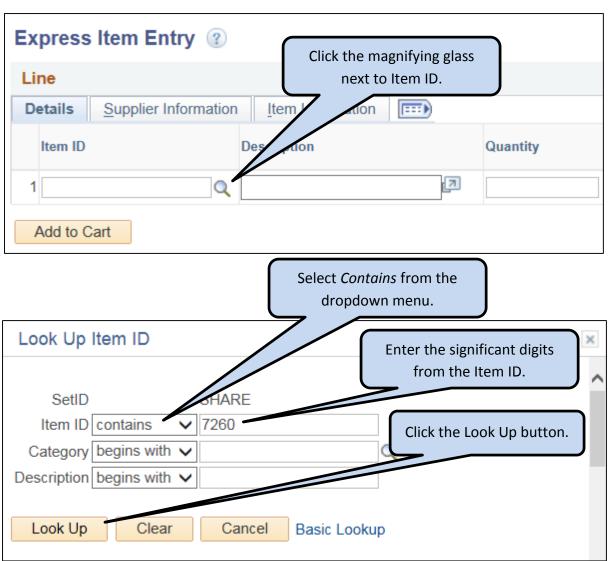

#### Menu Path: eProcurement > Requisition

Click Requisition.

If you want to search for an item by <u>Description:</u>

- Select Contains from the dropdown menu.
- Enter the search term in the <u>Description</u> box.
- Use the most basic item type as the first word (e.g., paper, pen, clip, or fluid).