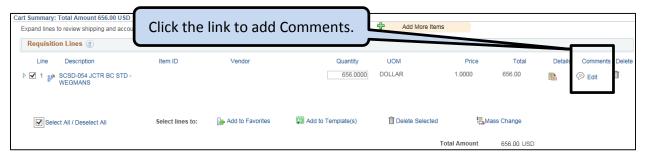

Add any required attachments. Click on the Edit link under Comments.

- o Navigate to the file to attach and double click it.
- o Click Upload.
- o Repeat as needed to attach multiple files.
- o After all required files have been attached, click OK.