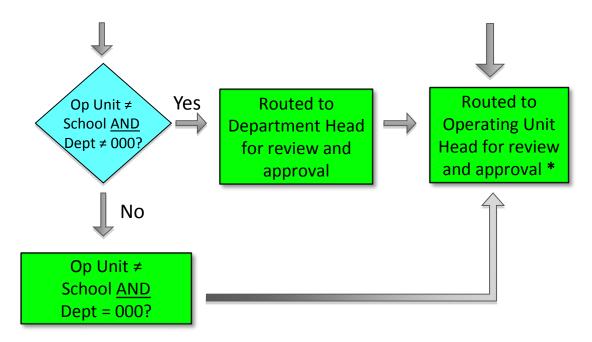

#### FLOWCHART FOR BUDGET AUTHORITY APPROVAL MATRIX – PAGE 2

\* Budget Authority Approval process is complete.

NOTE: Approvers can deny or create an information request at any point in the process which would need to be addressed before the requisition would continue forward in the approval process.