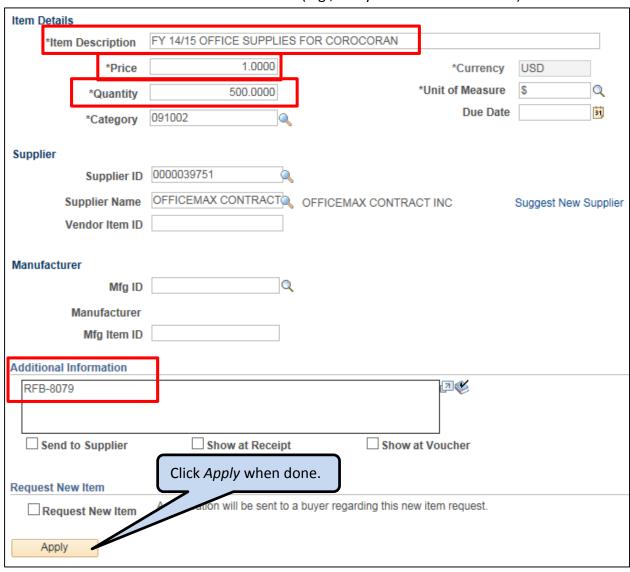

• <u>Price</u>: 1.00

**Example:** Corcoran High School is creating a requisition for fiscal year 2015-2016 for \$500 of office supplies (category 091002) to be spent on orders from the OfficeMax website.

- Enter the Requisition Name in **UPPERCASE** text
  - LOCATION CODE
  - o FIRST INITIAL (space) LAST NAME
  - OFFICEMAX

- Enter the Contract Number and User Contact Information in the Comments box:
  - o For FY 16/17, the OfficeMax contract number is: RFB-8079
  - The name, phone number and email address of the person(s) who will be ordering from OfficeMax.
    - INCORRECT INFORMATION = UNABLE TO ORDER

Click on the "Description" for <u>each</u> line.

- Verify and update as needed:
  - o Item Description (e.g., change FY 14/15 to FY 15/16)
  - o Price (e.g., update to vendor's new price to this year)
  - Quantity (e.g., new amount for blanket PO's)
  - Additional Information section (e.g., this year's contract number)