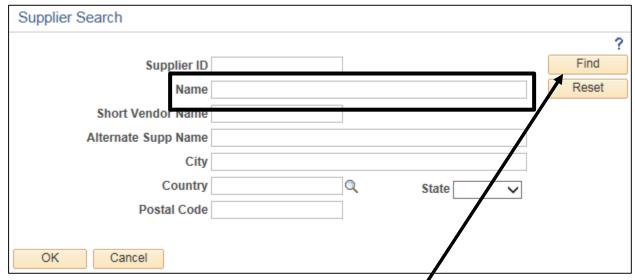

# Add Chartfield/Budget data and Supplier ID

 At the top of the page, enter the Supplier ID/Vendor ID or click the magnifying glass to search for a Supplier/Vendor.

- Enter all or part of a Supplier/Vendor name and click Find.
- Select the Supplier ID from the search results that matches the supplier and address for the order.

- Enter all or part of a Supplier/Vendor name and click Find.
- Select the Supplier ID from the search results that matches the supplier and address for the order.

**TIP:** <u>Vendor ID numbers do not change from year to year.</u> Use the Vendor ID from the previous year's requisition/purchase order or use the frequently used vendors and categories sheets provided to easily find the correct Vendor ID.