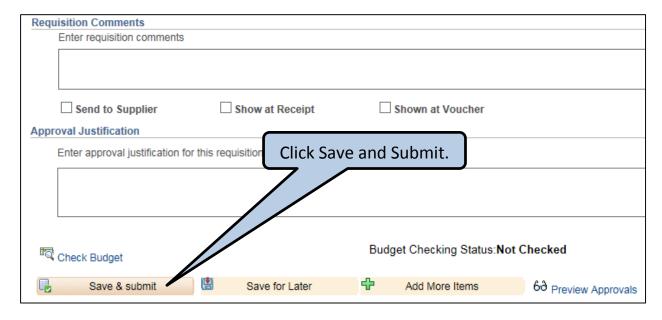

#### **PROCEDURE:**

- Copy the Requisition which you created for the current Fiscal Year
- Update the <u>Description</u> and the <u>Quantity</u>.
  - Description: CHANGE ORDER TO PO # XXXXX FOR (DESCRIPTION FROM ORIGINAL REQUISITION).
  - Quantity: the amount of dollars that you are requesting.
- Update the Chartfield/Budget Data; be sure to enter the Supplier ID!
- Click Save and Submit.
- The Purchasing Department will add the amount requested to the original Purchase Order.