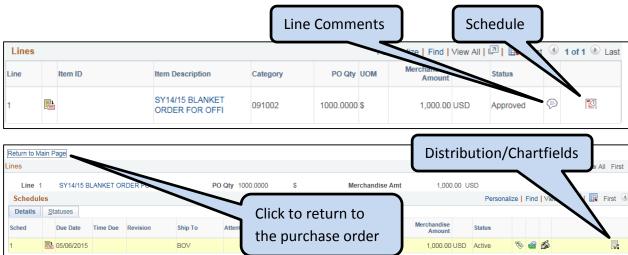

#### Review the Purchase Order information:

- Vendor name and Vendor ID
- Item Description, Category code, PO Qty, Unit of Measure and Merchandise Amount.
- In the Lines section, click the Line Comments icon to view the data that was entered in the "Additional Information" section. Click OK to close the modal window.
- Click the Schedule icon to view the line details
  - o Click the Distribution/Chartfield icon to view the chartfield string for the line.
- Click Return to Main Page on the top right to return to the original Purchase Order inquiry screen.