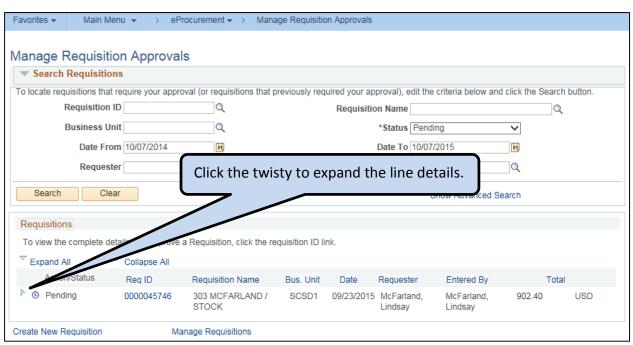

### **Main Menu > eProcurement > Manage Requisition Approvals**

#### Review the requisition information

- Click the twisty next to the requisition number to display the different types of information available. Click the icon to access the specific information.
  - Click the dropdown menu to copy or cancel the requisition.