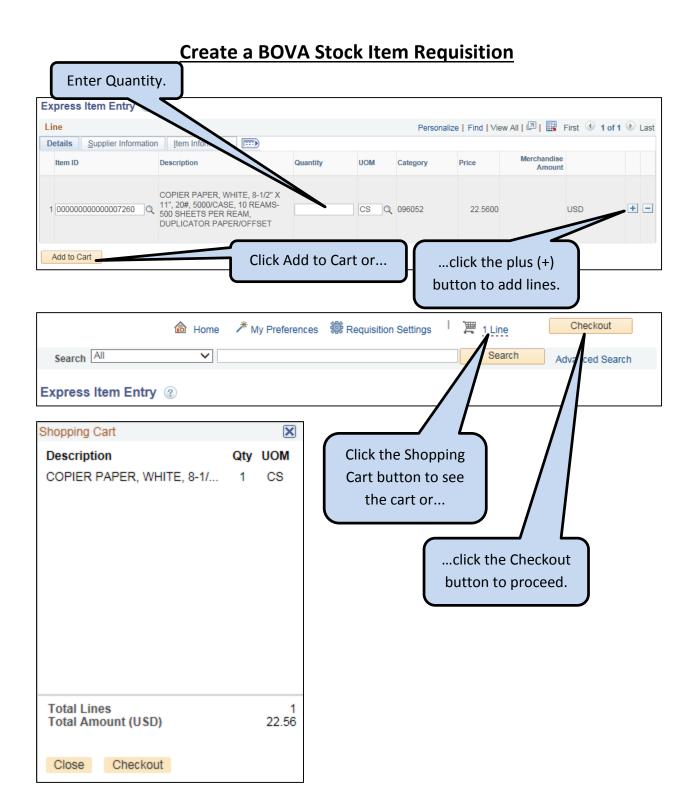

#### Menu Path: eProcurement > Requisition

Click Requisition.

If you want to search for an item by <u>Description:</u>

- Select Contains from the dropdown menu.
- Enter the search term in the <u>Description</u> box.
- Use the most basic item type as the first word (e.g., paper, pen, clip, or fluid).

- The Requisition Name is entered in UPPERCASE text
  - Location Code
    - Building number or location code where the goods are to be delivered.
  - o First Initial and Last Name
    - The person who is to receive the goods.
  - STOCK
    - This identifies the requisition as a BOVA stock request.
- By example, the Requisition Name for John Smith at Corcoran High School: