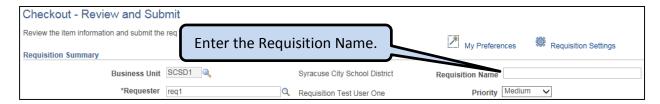

- The Requisition Name is entered in UPPERCASE text
  - Location Code
    - Building number or location code where the goods are to be delivered.
  - o First Initial and Last Name
    - The person who is to receive the goods.
  - STOCK
    - This identifies the requisition as a BOVA stock request.
- By example, the Requisition Name for John Smith at Corcoran High School:

- Enter the Requisition Name in **UPPERCASE** text
  - LOCATION CODE
  - o FIRST INITIAL (space) LAST NAME
  - OFFICEMAX

- Enter the Contract Number and User Contact Information in the Comments box:
  - o For FY 16/17, the OfficeMax contract number is: RFB-8079
  - The name, phone number and email address of the person(s) who will be ordering from OfficeMax.
    - INCORRECT INFORMATION = UNABLE TO ORDER