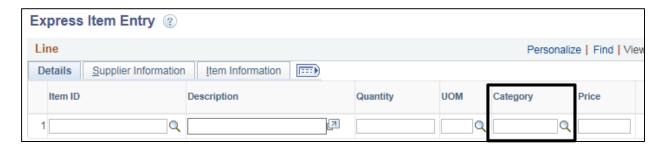

Unit of Measure: \$Price: 1.00

 <u>Category</u>: Enter the Category code or click the <u>magnifying glass</u> to search for a Category

- Change the dropdown value for <u>Description</u> from "begins with" to "contains", enter a search term and click "Look Up".
- Click the Category from the search results which best describes the goods/services.

- Change the dropdown value for Description from "begins with" to "contains".
- Enter a search term and click "Look Up".
- Click the Category from the search results which best describes the goods/services.