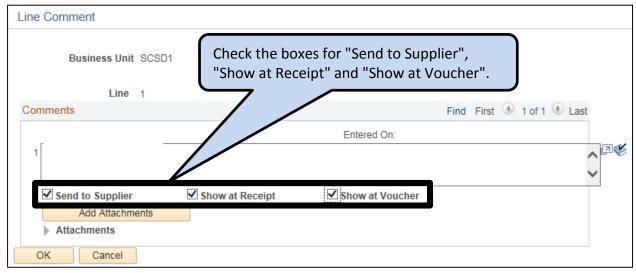

Requisition Name Example: 001 J SMITH LAKESHORE LEARNING

- Enter additional information in the "Comments" section of the Line Comment. **Comments** should be entered only on the first line.
- Additional information may include:
  - Board of Education resolution number
  - o NYS contract number / City of Syracuse ordinance / Bid award number
  - o "Sole Source" if this vendor is the only vendor capable of providing this item
  - o "F Grant Ends" and the grant end date if grant funded
  - o "Directed Purchase" if the vendor was approved in the grant application
  - o "Tag and track asset" for assets that need to be tagged and tracked
  - Any special instructions for the Purchasing Department or the Vendor (i.e. Pre-Pay by 9/1/14, include specs with PO for vendor, etc.)

- Add file attachments to the requisition. Attachments should be attached only to the first line.
- Required attachments include:
  - Signed Contract
  - Board of Education resolution
  - Quotes from 3 vendors if total purchase is over \$1,500 (purchasing obtains quotes from vendors)
  - Vendor pricing information (i.e. shopping cart on website)
  - o Signed Form W-9 if a new vendor is used (purchasing obtains W-9)
  - Copy of any documents that need to be sent to the Vendor with the PO
  - o "Sole Source" letter from vendor if sole source exemption being used
  - Completed <u>Signed</u> Request for Excused Absence Forms for <u>all</u> employees going on the trip