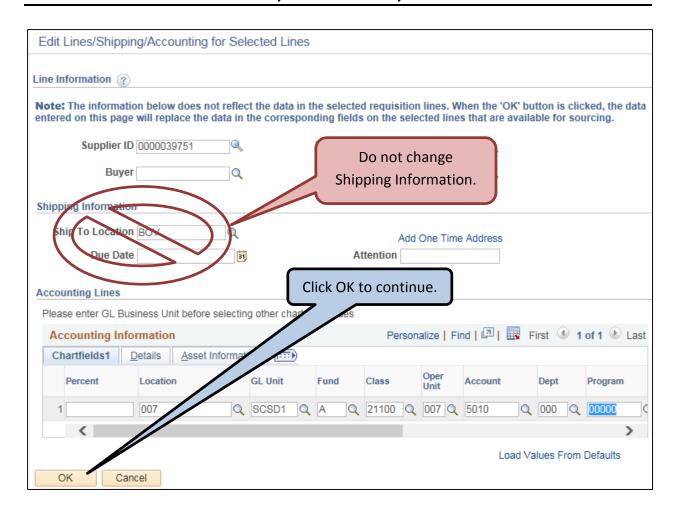

#### Add Chartfield/Budget data and Supplier ID

- At the top of the page, enter the Supplier ID/Vendor ID.
- Supplier ID for OfficeMax = 0000039751.

# Add Chartfield/Budget data and Supplier ID

 At the top of the page, enter the Supplier ID/Vendor ID or click the magnifying glass to search for a Supplier/Vendor.

- Enter all or part of a Supplier/Vendor name and click Find.
- Select the Supplier ID from the search results that matches the supplier and address for the order.

# Add Chartfield/Budget data and Supplier ID

**TIP:** The Location must match the Location Code which was entered in the Requisition Name. This is the location to where the item(s) will be delivered.

 At the top of the page, enter the Supplier ID/Vendor ID or click the magnifying glass to search for a Supplier/Vendor.