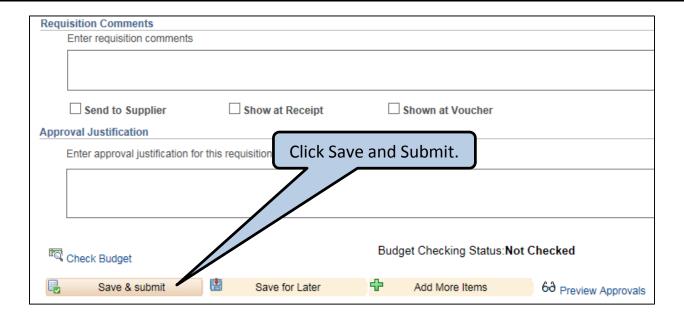

- Enter the Requisition Name in <u>UPPERCASE</u> text
  - LOCATION CODE
  - FIRST INITIAL (space) LAST NAME
  - VENDOR NAME

- Enter applicable information in the "Comments" section of the Line Comment:
  - o Board of Education resolution number
  - NYS contract number / City of Syracuse ordinance / Bid award number
  - o "Sole Source" if this vendor is the only vendor capable of providing this item
  - "F Grant Ends" and the grant end date if grant funded
  - o "Directed Purchase" if the vendor was approved in the grant application
  - o "Tag and track asset" for assets that need to be tagged and tracked
  - Any special instructions for the Purchasing Department or the Vendor (i.e. Pre-Pay by 9/1/14, include specs with PO for vendor, etc.)

Requisition Name Example: 001 J SMITH LAKESHORE LEARNING

- Enter additional information in the "Comments" section of the Line Comment. **Comments** should be entered only on the first line.
- Additional information may include:
  - Board of Education resolution number
  - o NYS contract number / City of Syracuse ordinance / Bid award number
  - o "Sole Source" if this vendor is the only vendor capable of providing this item
  - o "F Grant Ends" and the grant end date if grant funded
  - o "Directed Purchase" if the vendor was approved in the grant application
  - o "Tag and track asset" for assets that need to be tagged and tracked
  - Any special instructions for the Purchasing Department or the Vendor (i.e. Pre-Pay by 9/1/14, include specs with PO for vendor, etc.)