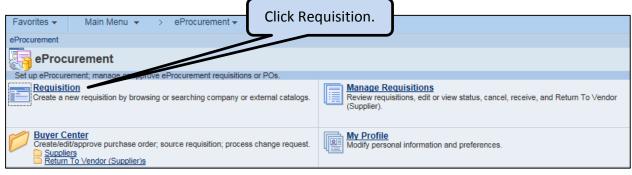

#### Menu Path: eProcurement > Requisition

Click Requisition.

If you want to search for an item by <u>Description:</u>

- Select Contains from the dropdown menu.
- Enter the search term in the <u>Description</u> box.
- Use the most basic item type as the first word (e.g., paper, pen, clip, or fluid).