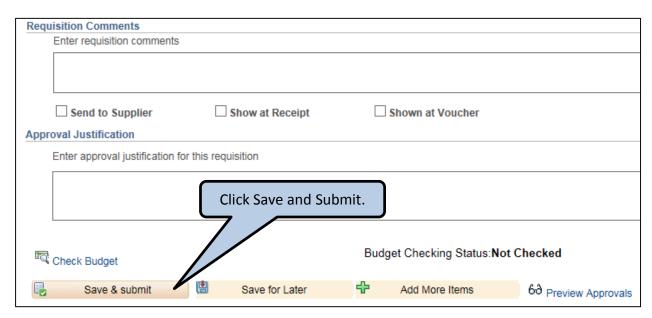

#### **PROCEDURE:**

- Copy the Requisition which you created for the current Fiscal Year
- Update the <u>Description</u> and the <u>Quantity</u>.
  - Description: CHANGE ORDER TO PO # XXXXX FOR (DESCRIPTION FROM ORIGINAL REQUISITION).
  - o Quantity: the amount of dollars that you are requesting.
- Update the Chartfield/Budget Data; be sure to enter the Supplier ID!
- Click Save and Submit.
- The Purchasing Department will add the amount requested to the original Purchase Order.

#### **PROCEDURE:**

- Copy the Requisition which you created for the current Fiscal Year
- Update the <u>Description</u> and the <u>Quantity</u>.
  - Description: CHANGE ORDER TO PO # XXXXX FOR (DESCRIPTION FROM ORIGINAL REQUISITION).
  - Quantity: the amount of dollars that you are requesting.
- Update the Chartfield/Budget Data; be sure to enter the Supplier ID!
- Click Save and Submit.
- The Purchasing Department will add the amount requested to the original Purchase Order.