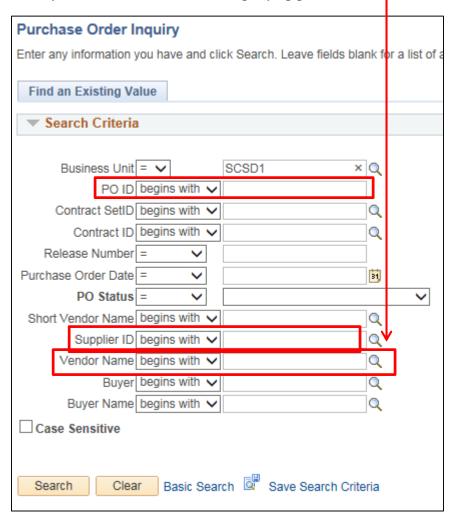

# **Look Up a Purchase Order**

- Enter information to search for the purchase order:
  - Enter the 10 digit number in the "PO ID" field.
  - OR Enter the Supplier ID.
  - OR Search by Vendor Name click the magnifying glass.

• Enter the first few characters of the vendor name and click Look Up.

Alternative: change the dropdown value from "begins with" to "contains" and enter all or part of a string to search.