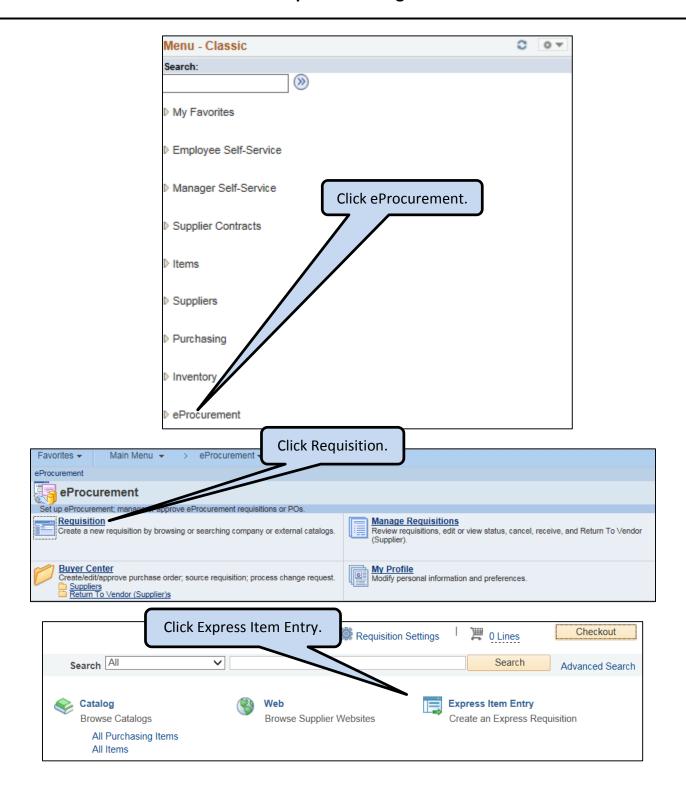

#### Menu Path: eProcurement > Requisition

Click Requisition.

If you want to search for an item by <u>Description:</u>

- Select Contains from the dropdown menu.
- Enter the search term in the <u>Description</u> box.
- Use the most basic item type as the first word (e.g., paper, pen, clip, or fluid).

### Menu Path: eProcurement > Manage Requisitions

**TIP:** Add frequently used menu items such as "Manage Requisitions" to your Favorites to access them quickly; click on **Favorites > Add to Favorites** when you're on the screen you wish to add.

#### Menu Path: eProcurement > Manage Requisitions