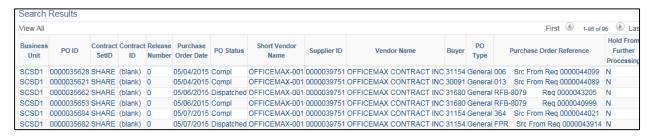

# Look Up a Purchase Order

Click on a purchase order to open it for review.

#### Review the Purchase Order information:

- Vendor name and Vendor ID
- Item Description, Category code, PO Qty, Unit of Measure and Merchandise Amount.
- In the Lines section, click the Line Comments icon to view the data that was entered in the "Additional Information" section. Click OK to close the modal window.
- Click the Schedule icon to view the line details
  - o Click the Distribution/Chartfield icon to view the chartfield string for the line.
- Click Return to Main Page on the top right to return to the original Purchase Order inquiry screen.