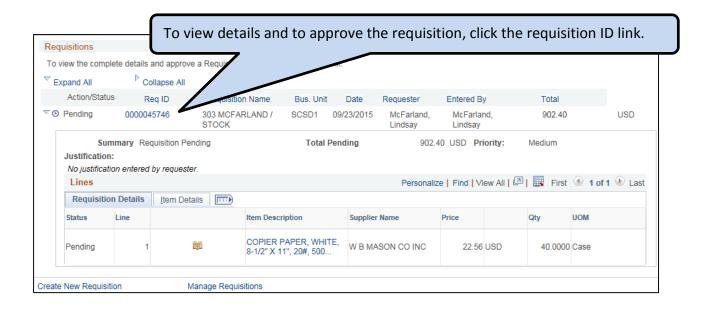

### **Main Menu > eProcurement > Manage Requisition Approvals**

# **Approve Requisitions and Purchase Orders**

#### **Approve Requisitions and Purchase Orders**

- If you click the *Deny* button, you must enter a reason in the Approver Comments box.
- Click the *Approve* button to approve the requisition.