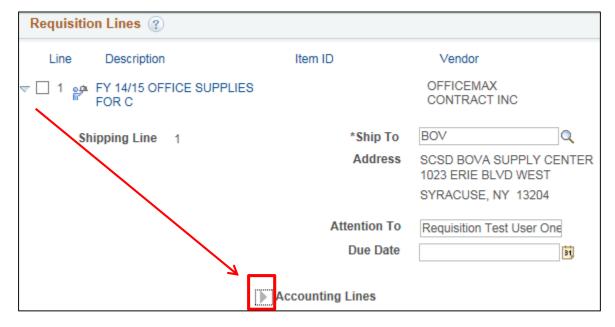

- When updates are completed, click Apply.
- On each line, click the twisty to expand and click the twisty for Accounting Lines.

On Chartfields 1 tab, confirm/update location:

• On Chartfields 2 tab, confirm/update the budget lines and/or Project/Grant information: