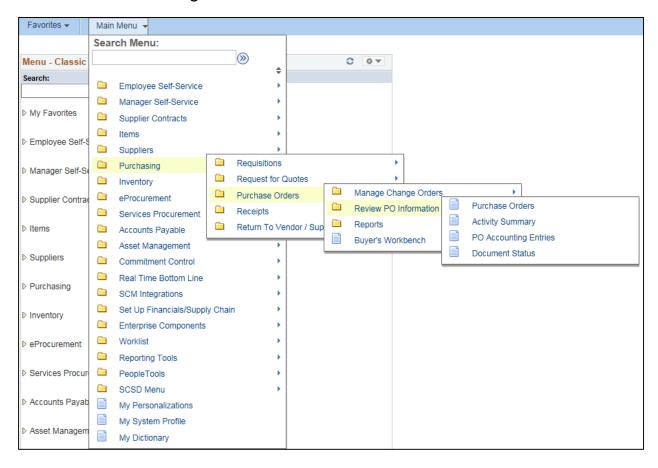

#### **PROCEDURE:**

Menu Path: Purchasing >Purchase Orders > Review PO Information > Purchase Orders

# **Look Up a Purchase Order**

- Enter information to search for the purchase order:
  - Enter the 10 digit number in the "PO ID" field.
  - OR Enter the Supplier ID.
  - OR Search by Vendor Name click the magnifying glass.