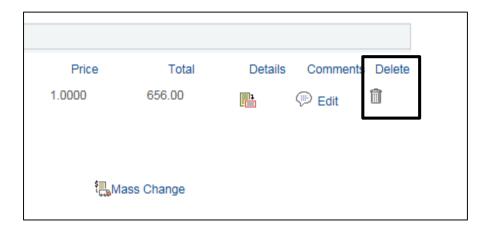

**TIP:** The <u>Date From</u> default value is seven days in the past. Adjust the date value to retrieve requisitions from the past year.

- If there are multiple lines, delete the lines that are not required.
  - Click the Delete button <u>or</u> check the boxes to select specific lines and then click Delete Selected.