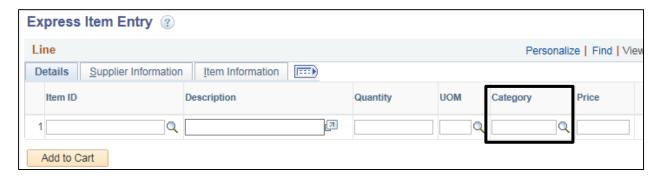

#### Menu Path: eProcurement > Requisition

Click Requisition.

If you want to search for an item by <u>Description:</u>

- Select Contains from the dropdown menu.
- Enter the search term in the <u>Description</u> box.
- Use the most basic item type as the first word (e.g., paper, pen, clip, or fluid).

- The Requisition Name is entered in UPPERCASE text
  - Location Code
    - Building number or location code where the goods are to be delivered.
  - o First Initial and Last Name
    - The person who is to receive the goods.
  - STOCK
    - This identifies the requisition as a BOVA stock request.
- By example, the Requisition Name for John Smith at Corcoran High School:

 If John Smith at Corcoran wanted to have stock supplies delivered to the Professional Development Center, i.e., he's using the laminating machine, the Location Code would be PDC.

Add the Budget Account information