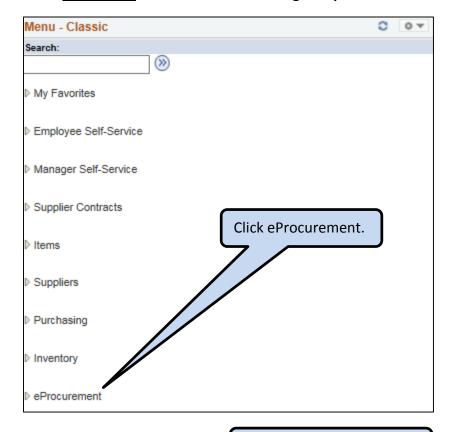

#### Menu Path: eProcurement > Requisition

Click Requisition.

If you want to search for an item by <u>Description:</u>

- Select Contains from the dropdown menu.
- Enter the search term in the <u>Description</u> box.
- Use the most basic item type as the first word (e.g., paper, pen, clip, or fluid).

### Menu Path: eProcurement > Manage Requisitions

**TIP:** Add frequently used menu items such as "Manage Requisitions" to your Favorites to access them quickly; click on **Favorites > Add to Favorites** when you're on the screen you wish to add.

#### Menu Path: eProcurement > Manage Requisitions