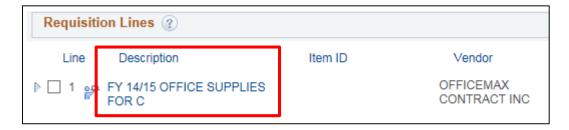

Click on the "Description" for <u>each</u> line.

- Verify and update as needed:
  - o Item Description (e.g., change FY 14/15 to FY 15/16)
  - o Price (e.g., update to vendor's new price to this year)
  - Quantity (e.g., new amount for blanket PO's)
  - Additional Information section (e.g., this year's contract number)