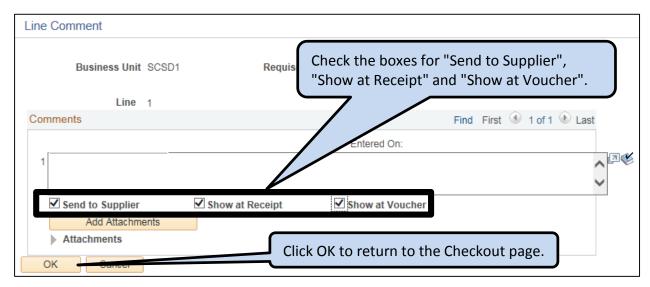

- Enter the Requisition Name in <u>UPPERCASE</u> text
  - LOCATION CODE
  - FIRST INITIAL (space) LAST NAME
  - VENDOR NAME

- Enter applicable information in the "Comments" section of the Line Comment:
  - o Board of Education resolution number
  - NYS contract number / City of Syracuse ordinance / Bid award number
  - o "Sole Source" if this vendor is the only vendor capable of providing this item
  - "F Grant Ends" and the grant end date if grant funded
  - o "Directed Purchase" if the vendor was approved in the grant application
  - o "Tag and track asset" for assets that need to be tagged and tracked
  - Any special instructions for the Purchasing Department or the Vendor (i.e. Pre-Pay by 9/1/14, include specs with PO for vendor, etc.)

Requisition Name Example: 001 J SMITH LAKESHORE LEARNING

- Enter additional information in the "Comments" section of the Line Comment. **Comments** should be entered only on the first line.
- Additional information may include:
  - Board of Education resolution number
  - o NYS contract number / City of Syracuse ordinance / Bid award number
  - o "Sole Source" if this vendor is the only vendor capable of providing this item
  - o "F Grant Ends" and the grant end date if grant funded
  - o "Directed Purchase" if the vendor was approved in the grant application
  - o "Tag and track asset" for assets that need to be tagged and tracked
  - Any special instructions for the Purchasing Department or the Vendor (i.e. Pre-Pay by 9/1/14, include specs with PO for vendor, etc.)