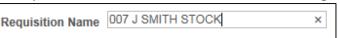

- The Requisition Name is entered in UPPERCASE text
  - Location Code
    - Building number or location code where the goods are to be delivered.
  - o First Initial and Last Name
    - The person who is to receive the goods.
  - STOCK
    - This identifies the requisition as a BOVA stock request.
- By example, the Requisition Name for John Smith at Corcoran High School: