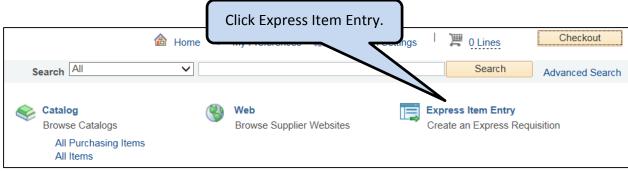

#### Menu Path: eProcurement > Requisition

Click Requisition.

If you want to search for an item by <u>Description:</u>

- Select Contains from the dropdown menu.
- Enter the search term in the <u>Description</u> box.
- Use the most basic item type as the first word (e.g., paper, pen, clip, or fluid).