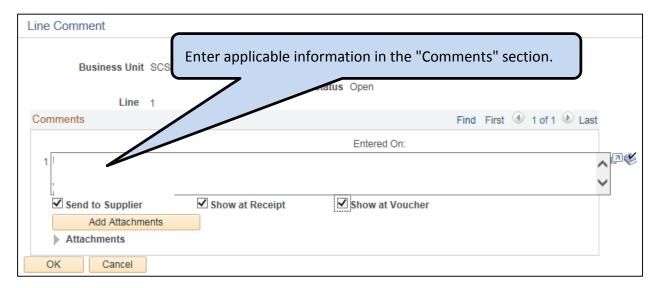

- Enter the Requisition Name in <u>UPPERCASE</u> text
  - LOCATION CODE
  - FIRST INITIAL (space) LAST NAME
  - VENDOR NAME

- Enter applicable information in the "Comments" section of the Line Comment:
  - o Board of Education resolution number
  - NYS contract number / City of Syracuse ordinance / Bid award number
  - o "Sole Source" if this vendor is the only vendor capable of providing this item
  - "F Grant Ends" and the grant end date if grant funded
  - o "Directed Purchase" if the vendor was approved in the grant application
  - o "Tag and track asset" for assets that need to be tagged and tracked
  - Any special instructions for the Purchasing Department or the Vendor (i.e. Pre-Pay by 9/1/14, include specs with PO for vendor, etc.)

Requisition Name Example: 001 J SMITH LAKESHORE LEARNING

- Enter additional information in the "Comments" section of the Line Comment. **Comments** should be entered only on the first line.
- Additional information may include:
  - Board of Education resolution number
  - o NYS contract number / City of Syracuse ordinance / Bid award number
  - o "Sole Source" if this vendor is the only vendor capable of providing this item
  - o "F Grant Ends" and the grant end date if grant funded
  - o "Directed Purchase" if the vendor was approved in the grant application
  - o "Tag and track asset" for assets that need to be tagged and tracked
  - Any special instructions for the Purchasing Department or the Vendor (i.e. Pre-Pay by 9/1/14, include specs with PO for vendor, etc.)