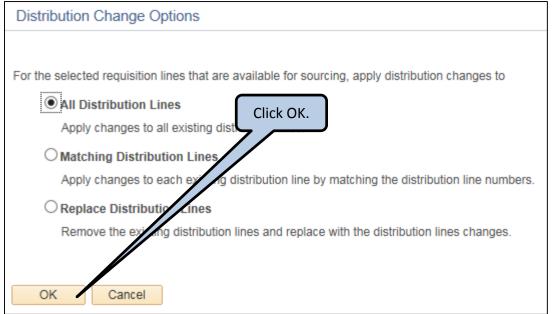

.)



# Add Chartfield/Budget data and Supplier ID







 At the top of the page, enter the Supplier ID/Vendor ID or click the magnifying glass to search for a Supplier/Vendor.





- Enter all or part of a Supplier/Vendor name and click Find.
- Select the Supplier ID from the search results that matches the supplier and address for the order.

**TIP:** <u>Vendor ID's do not change from year to year.</u> Use the Vendor ID from the previous year's requisition/purchase order or use the frequently used vendors and categories sheets provided to easily find the correct Vendor ID.

 If the specific supplier is not found, please contact the Purchasing Department to request that the supplier be added. The Purchasing Department will evaluate the request and may or may not utilize the supplier.







### Replenish Funds for an open blanket PO:

If you have an open blanket Purchase Order for the current fiscal year, add money to the open PO via a <u>Change Order</u>.

You will need the current PO number. You can look up the PO in PeopleSoft or you can look up the original Requisition and find the PO number.

#### **PROCEDURE:**

- Copy the Requisition which you created for the current Fiscal Year
- Update the <u>Description</u> and the <u>Quantity</u>.
  - Description: CHANGE ORDER TO PO # XXXXX FOR (DESCRIPTION FROM ORIGINAL REQUISITION).
  - Quantity: the amount of dollars that you are requesting.
- Update the Chartfield/Budget Data; be sure to enter the Supplier ID!
- Click Save and Submit.
- The Purchasing Department will add the amount requested to the original Purchase Order.