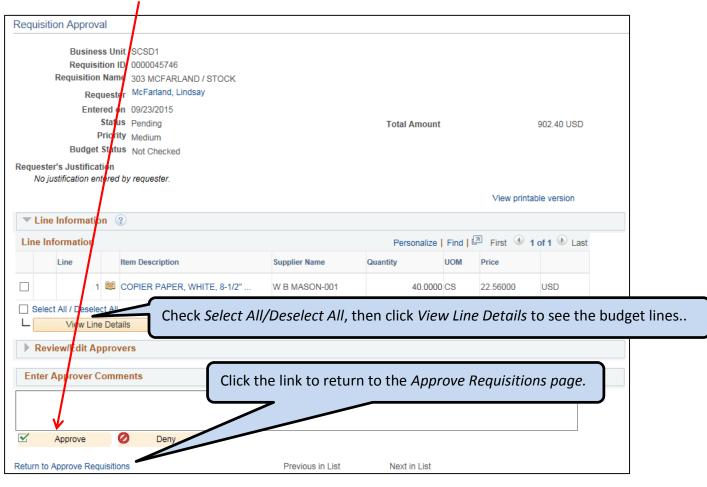

# **Approve Requisitions and Purchase Orders**

#### **Approve Requisitions and Purchase Orders**

- If you click the *Deny* button, you must enter a reason in the Approver Comments box.
- Click the *Approve* button to approve the requisition.