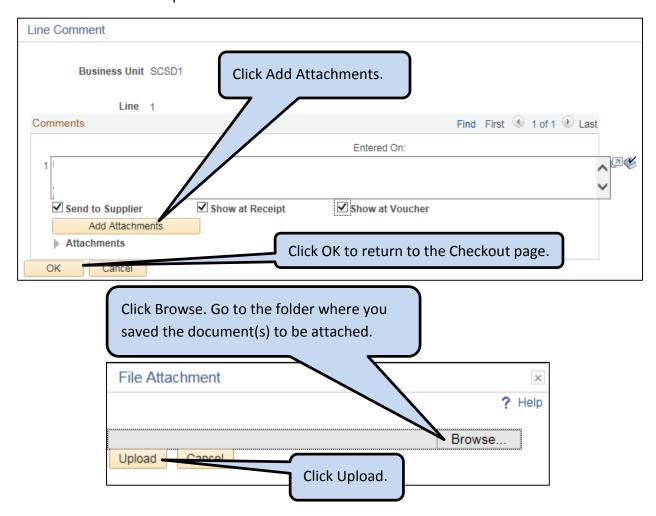

- Add file attachments to the requisition. Attachments should be attached only to the first line.
- Required attachments include:
  - Signed Contract
  - Board of Education resolution
  - Quotes from 3 vendors if total purchase is over \$1,500 (purchasing obtains quotes from vendors)
  - Vendor pricing information (i.e. shopping cart on website)
  - o Signed Form W-9 if a new vendor is used (purchasing obtains W-9)
  - Copy of any documents that need to be sent to the Vendor with the PO
  - o "Sole Source" letter from vendor if sole source exemption being used
  - Completed <u>Signed</u> Request for Excused Absence Forms for <u>all</u> employees going on the trip

• **TIP:** Filename for any attachment should be 30 characters or less in length.

Add any required attachments. Click on the Edit link under Comments.

- o Navigate to the file to attach and double click it.
- o Click Upload.
- o Repeat as needed to attach multiple files.
- o After all required files have been attached, click OK.