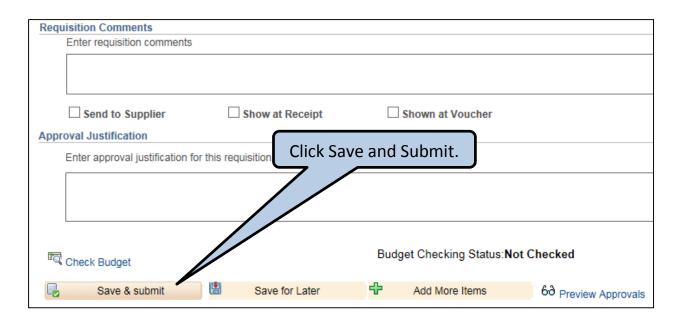

#### **PROCEDURE:**

- Copy the Requisition which you created for the current Fiscal Year
- Update the <u>Description</u> and the <u>Quantity</u>.
  - Description: CHANGE ORDER TO PO # XXXXX FOR (DESCRIPTION FROM ORIGINAL REQUISITION).
  - o Quantity: the amount of dollars that you are requesting.
- Update the Chartfield/Budget Data; be sure to enter the Supplier ID!
- Click Save and Submit.
- The Purchasing Department will add the amount requested to the original Purchase Order.

#### **PROCEDURE:**

- Copy the Requisition which you created for the current Fiscal Year
- Update the <u>Description</u> and the <u>Quantity</u>.
  - Description: CHANGE ORDER TO PO # XXXXX FOR (DESCRIPTION FROM ORIGINAL REQUISITION).
  - Quantity: the amount of dollars that you are requesting.
- Update the Chartfield/Budget Data; be sure to enter the Supplier ID!
- Click Save and Submit.
- The Purchasing Department will add the amount requested to the original Purchase Order.