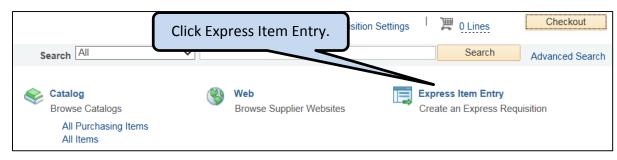

#### Menu Path: eProcurement > Requisition

Click Requisition.

If you want to search for an item by <u>Description:</u>

- Select Contains from the dropdown menu.
- Enter the search term in the <u>Description</u> box.
- Use the most basic item type as the first word (e.g., paper, pen, clip, or fluid).