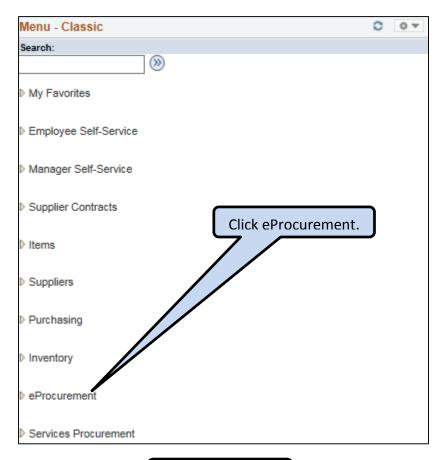

#### Menu Path: eProcurement > Requisition

Click Requisition.

If you want to search for an item by <u>Description:</u>

- Select Contains from the dropdown menu.
- Enter the search term in the <u>Description</u> box.
- Use the most basic item type as the first word (e.g., paper, pen, clip, or fluid).

### Menu Path: eProcurement > Manage Requisitions

**TIP:** Add frequently used menu items such as "Manage Requisitions" to your Favorites to access them quickly; click on **Favorites > Add to Favorites** when you're on the screen you wish to add.

#### Menu Path: eProcurement > Manage Requisitions