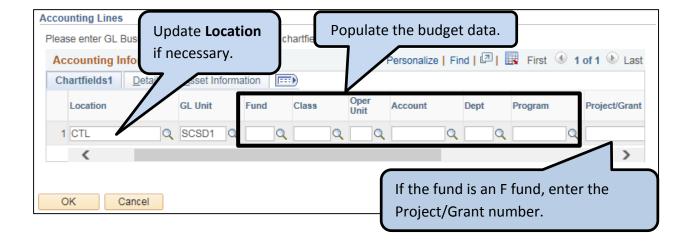

- When updates are completed, click Apply.
- On each line, click the twisty to expand and click the twisty for Accounting Lines.

On Chartfields 1 tab, confirm/update location:

• On Chartfields 2 tab, confirm/update the budget lines and/or Project/Grant information: