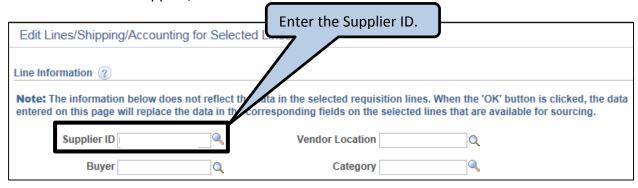

# Add Chartfield/Budget data and Supplier ID

 At the top of the page, enter the Supplier ID/Vendor ID or click the magnifying glass to search for a Supplier/Vendor.

- Enter all or part of a Supplier/Vendor name and click Find.
- Select the Supplier ID from the search results that matches the supplier and address for the order.

# Add Chartfield/Budget data and Supplier ID

**TIP:** The Location must match the Location Code which was entered in the Requisition Name. This is the location to where the item(s) will be delivered.

 At the top of the page, enter the Supplier ID/Vendor ID or click the magnifying glass to search for a Supplier/Vendor.