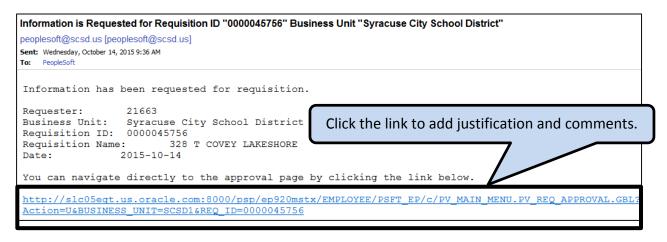

#### **Create an Information Request for a Requisition**

- When an information request has been added, a box will show in the Approvals list.
- The user will receive both a worklist and an email notification regarding the information request.
- After the user has updated the Comments, the approver will receive an email notification; the approver can click the link in the email to review the comments and approve or deny the requisition.

#### **Respond to an Information Request**

 An approver may ask for justification or additional information for your order. You will receive an Information Request in an email and on your worklist.

#### **Email Example**