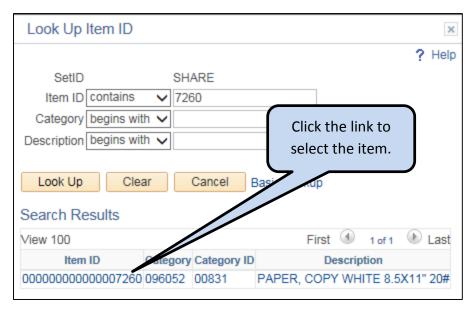

#### Menu Path: eProcurement > Requisition

Click Requisition.

If you want to search for an item by <u>Description:</u>

- Select Contains from the dropdown menu.
- Enter the search term in the <u>Description</u> box.
- Use the most basic item type as the first word (e.g., paper, pen, clip, or fluid).