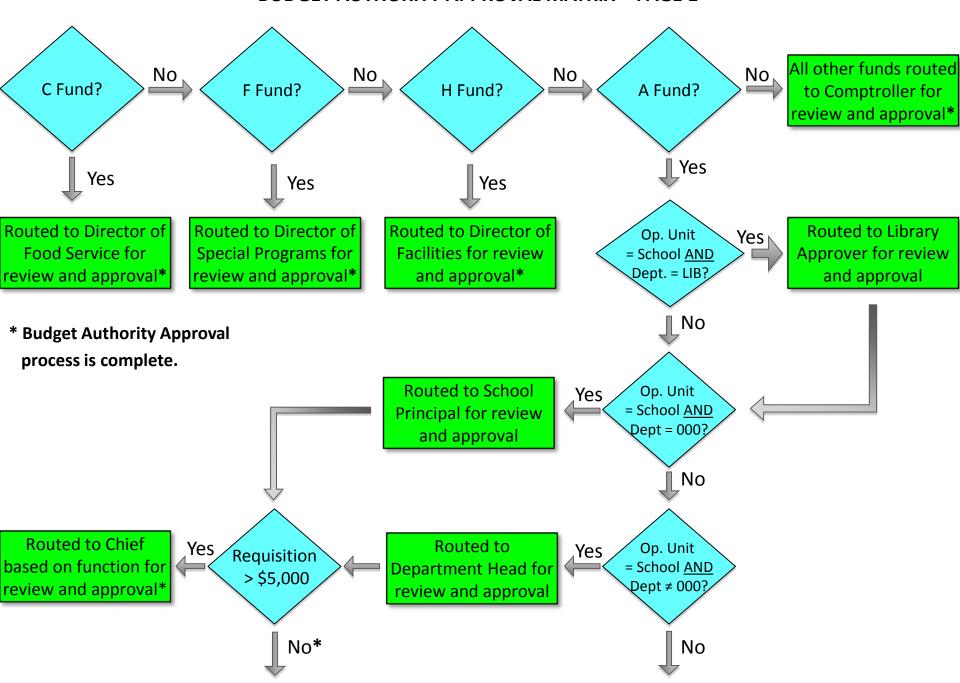

#### **BUDGET AUTHORITY APPROVAL MATRIX - PAGE 1**

#### FLOWCHART FOR BUDGET AUTHORITY APPROVAL MATRIX – PAGE 2

\* Budget Authority Approval process is complete.

NOTE: Approvers can deny or create an information request at any point in the process which would need to be addressed before the requisition would continue forward in the approval process.