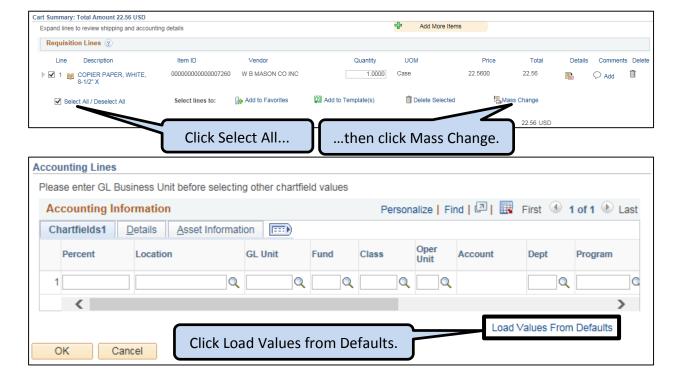

- When updates are completed, click Apply.
- On each line, click the twisty to expand and click the twisty for Accounting Lines.

On Chartfields 1 tab, confirm/update location:

• On Chartfields 2 tab, confirm/update the budget lines and/or Project/Grant information: