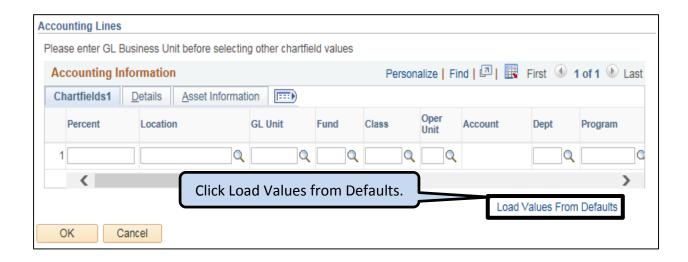

- When updates are completed, click Apply.
- On each line, click the twisty to expand and click the twisty for Accounting Lines.

On Chartfields 1 tab, confirm/update location:

• On Chartfields 2 tab, confirm/update the budget lines and/or Project/Grant information: