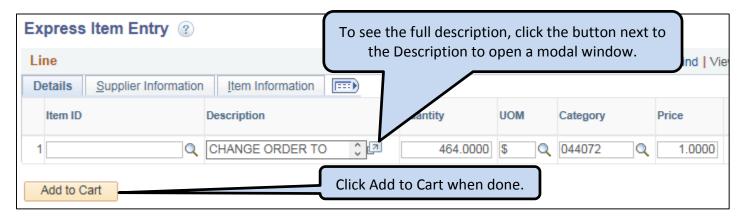

 <u>Description</u>: CHANGE ORDER TO PO # XXXXX FOR SEVEN-DIGIT CARD NUMBER, SCHOOL NUMBER, SCHOOL NAME, TYPE - REPLENISH EXISTING CARD - EXPIRES MM/DD/YY

Quantity: Total dollar amount of expected purchases

#### **Replenish Existing Card Example**

 HW Smith School is adding \$464 to an existing Wegmans card for 2015-2016 student beverage commissions.

- Enter the Requisition Name in <u>UPPERCASE</u> text
  - LOCATION CODE
  - FIRST INITIAL (space) LAST NAME
  - WEGMANS