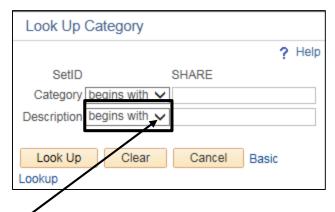

Unit of Measure: \$Price: 1.00

 <u>Category</u>: Enter the Category code or click the <u>magnifying glass</u> to search for a Category

- Change the dropdown value for <u>Description</u> from "begins with" to "contains", enter a search term and click "Look Up".
- Click the Category from the search results which best describes the goods/services.

- Change the dropdown value for Description from "begins with" to "contains".
- Enter a search term and click "Look Up".
- Click the Category from the search results which best describes the goods/services.