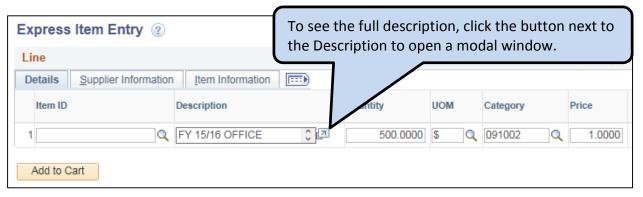

#### **For Office Supplies (Account 5010)**

<u>Description</u>:
 FY \_\_/\_ OFFICE SUPPLIES FOR <u>(Bldg./Dept./Prog. Name)</u>

• Quantity: Total dollar amount of expected purchases

• <u>Unit of Measure</u>: \$

Category: 091002 (Office Supplies)

• <u>Price</u>: 1.00

• <u>Price</u>: 1.00

**Example:** Corcoran High School is creating a requisition for fiscal year 2015-2016 for \$500 of office supplies (category 091002) to be spent on orders from the OfficeMax website.