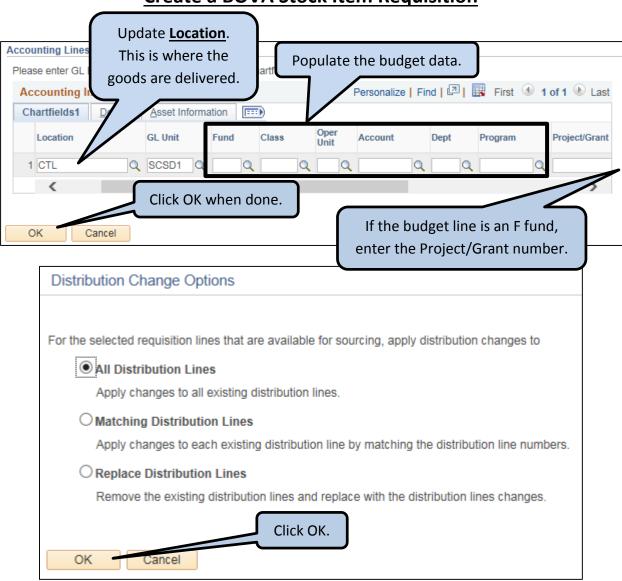

- The Requisition Name is entered in UPPERCASE text
  - Location Code
    - Building number or location code where the goods are to be delivered.
  - o First Initial and Last Name
    - The person who is to receive the goods.
  - STOCK
    - This identifies the requisition as a BOVA stock request.
- By example, the Requisition Name for John Smith at Corcoran High School:

 If John Smith at Corcoran wanted to have stock supplies delivered to the Professional Development Center, i.e., he's using the laminating machine, the Location Code would be PDC.

Add the Budget Account information

#### Add Chartfield/Budget data and Supplier ID

- At the top of the page, enter the Supplier ID/Vendor ID.
- Supplier ID for OfficeMax = 0000039751.