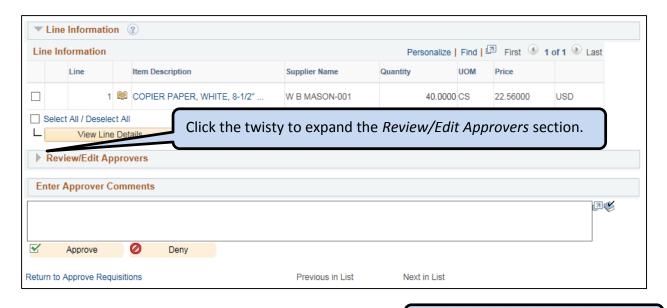

# **Approve Requisitions and Purchase Orders**

#### **Approve Requisitions and Purchase Orders**

- If you click the *Deny* button, you must enter a reason in the Approver Comments box.
- Click the *Approve* button to approve the requisition.