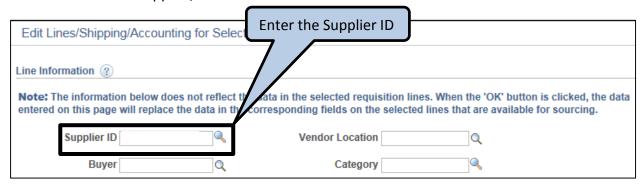

# Add Chartfield/Budget data and Supplier ID

 At the top of the page, enter the Supplier ID/Vendor ID or click the magnifying glass to search for a Supplier/Vendor.

- Enter all or part of a Supplier/Vendor name and click Find.
- Select the Supplier ID from the search results that matches the supplier and address for the order.

# Add Chartfield/Budget data and Supplier ID

**TIP:** The Location must match the Location Code which was entered in the Requisition Name. This is the location to where the item(s) will be delivered.

 At the top of the page, enter the Supplier ID/Vendor ID or click the magnifying glass to search for a Supplier/Vendor.