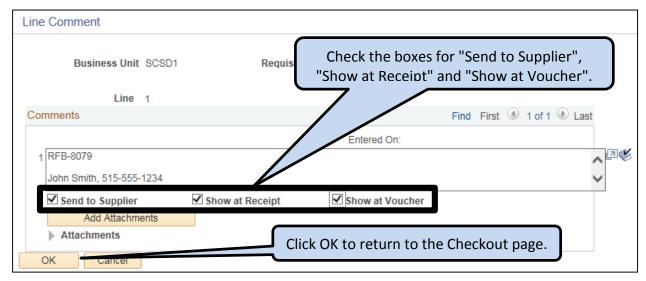

- Enter the Requisition Name in **UPPERCASE** text
  - LOCATION CODE
  - o FIRST INITIAL (space) LAST NAME
  - OFFICEMAX

- Enter the Contract Number and User Contact Information in the Comments box:
  - o For FY 16/17, the OfficeMax contract number is: RFB-8079
  - The name, phone number and email address of the person(s) who will be ordering from OfficeMax.
    - INCORRECT INFORMATION = UNABLE TO ORDER