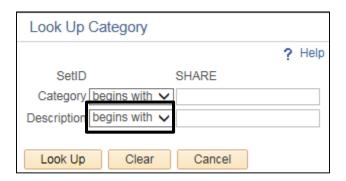

Unit of Measure: \$Price: 1.00

 <u>Category</u>: Enter the Category code or click the <u>magnifying glass</u> to search for a Category

- Change the dropdown value for <u>Description</u> from "begins with" to "contains", enter a search term and click "Look Up".
- Click the Category from the search results which best describes the goods/services.

- Change the dropdown value for Description from "begins with" to "contains".
- Enter a search term and click "Look Up".
- Click the Category from the search results which best describes the goods/services.