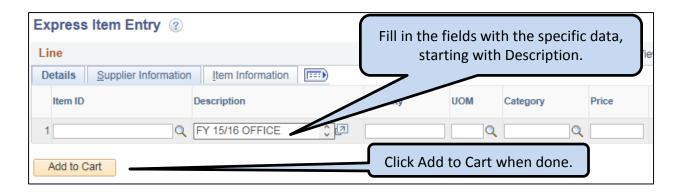

Enter requisition data <u>USING ALL CAPITAL LETTERS</u>:

#### **For Office Supplies (Account 5010)**

<u>Description</u>:
 FY \_\_/\_ OFFICE SUPPLIES FOR <u>(Bldg./Dept./Prog. Name)</u>

• Quantity: Total dollar amount of expected purchases

• <u>Unit of Measure</u>: \$

Category: 091002 (Office Supplies)

• <u>Price</u>: 1.00