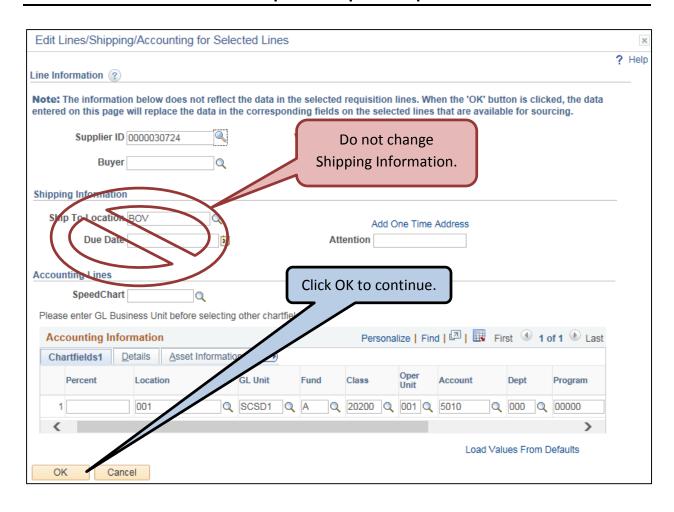

# Add Chartfield/Budget data and Supplier ID

**TIP:** The Location must match the Location Code which was entered in the Requisition Name. This is the location to where the item(s) will be delivered.

 At the top of the page, enter the Supplier ID/Vendor ID or click the magnifying glass to search for a Supplier/Vendor.

- When updates are completed, click Apply.
- On each line, click the twisty to expand and click the twisty for Accounting Lines.

On Chartfields 1 tab, confirm/update location:

• On Chartfields 2 tab, confirm/update the budget lines and/or Project/Grant information: