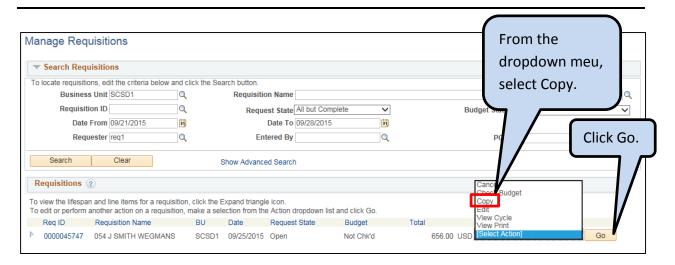

#### Review the requisition information

- Click the twisty next to the requisition number to display the different types of information available. Click the icon to access the specific information.
  - Click the dropdown menu to copy or cancel the requisition.