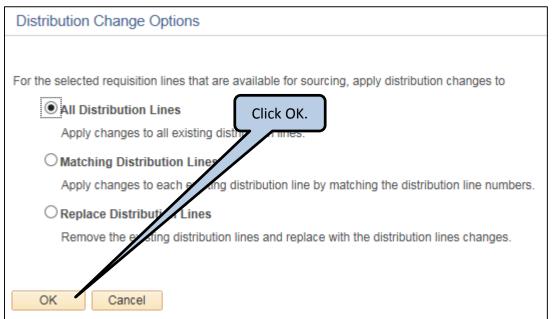

#### **PROCEDURE:**

- Copy the Requisition which you created for the current Fiscal Year
- Update the <u>Description</u> and the <u>Quantity</u>.
  - Description: CHANGE ORDER TO PO # XXXXX FOR (DESCRIPTION FROM ORIGINAL REQUISITION).
  - Quantity: the amount of dollars that you are requesting.
- Update the Chartfield/Budget Data; be sure to enter the Supplier ID!
- Click Save and Submit.
- The Purchasing Department will add the amount requested to the original Purchase Order.