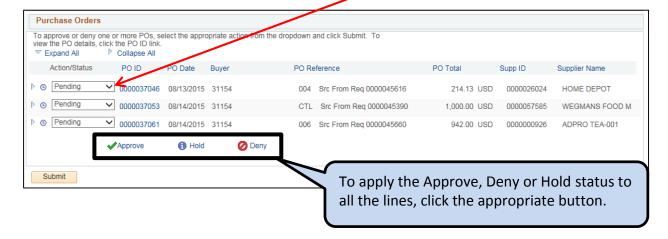

#### **Approve Requisitions and Purchase Orders**

- If you click the *Deny* button, you must enter a reason in the Approver Comments box.
- Click the *Approve* button to approve the requisition.