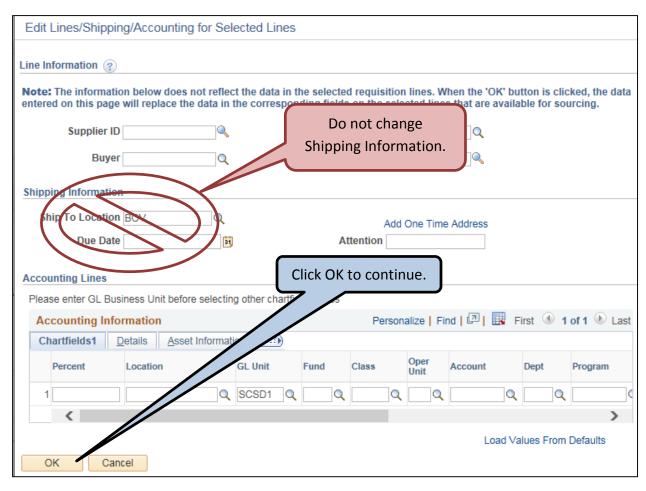

# Add Chartfield/Budget data and Supplier ID

**TIP:** The Location must match the Location Code which was entered in the Requisition Name. This is the location to where the item(s) will be delivered.

 At the top of the page, enter the Supplier ID/Vendor ID or click the magnifying glass to search for a Supplier/Vendor.