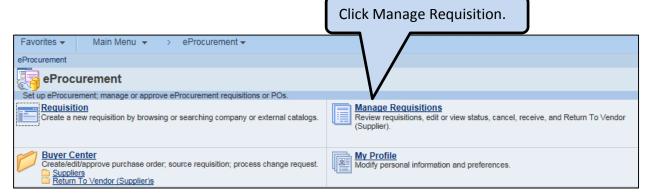

#### Menu Path: eProcurement > Requisition

Click Requisition.

If you want to search for an item by <u>Description:</u>

- Select Contains from the dropdown menu.
- Enter the search term in the <u>Description</u> box.
- Use the most basic item type as the first word (e.g., paper, pen, clip, or fluid).