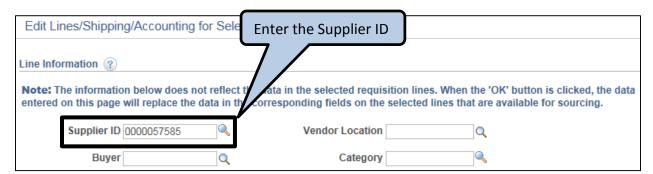

#### **Add Budget/Chartfield data and Supplier ID**

- At the top of the page, enter the Supplier ID/Vendor ID.
- Supplier ID for Wegmans = 0000057585.