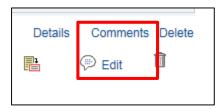

Add any required attachments. Click on the Edit link under Comments.

- o Navigate to the file to attach and double click it.
- o Click Upload.
- o Repeat as needed to attach multiple files.
- o After all required files have been attached, click OK.