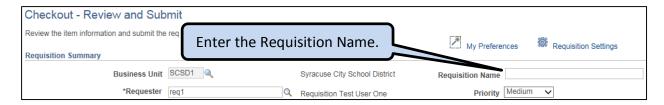

Enter requisition data <u>USING ALL CAPITAL LETTERS</u>:

- Enter the Requisition Name in **UPPERCASE** text
  - LOCATION CODE
  - o FIRST INITIAL (space) LAST NAME
  - OFFICEMAX

- Enter the Contract Number and User Contact Information in the Comments box:
  - o For FY 16/17, the OfficeMax contract number is: RFB-8079
  - The name, phone number and email address of the person(s) who will be ordering from OfficeMax.
    - INCORRECT INFORMATION = UNABLE TO ORDER