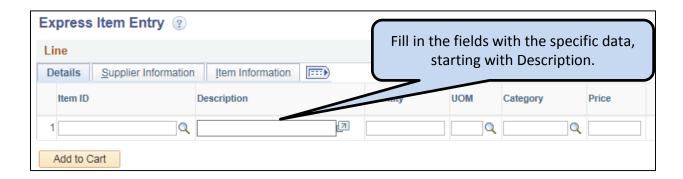

#### Menu Path: eProcurement > Requisition

Click Requisition.

If you want to search for an item by <u>Description:</u>

- Select Contains from the dropdown menu.
- Enter the search term in the <u>Description</u> box.
- Use the most basic item type as the first word (e.g., paper, pen, clip, or fluid).

- The Requisition Name is entered in UPPERCASE text
  - Location Code
    - Building number or location code where the goods are to be delivered.
  - o First Initial and Last Name
    - The person who is to receive the goods.
  - STOCK
    - This identifies the requisition as a BOVA stock request.
- By example, the Requisition Name for John Smith at Corcoran High School:

 If John Smith at Corcoran wanted to have stock supplies delivered to the Professional Development Center, i.e., he's using the laminating machine, the Location Code would be PDC.

Add the Budget Account information