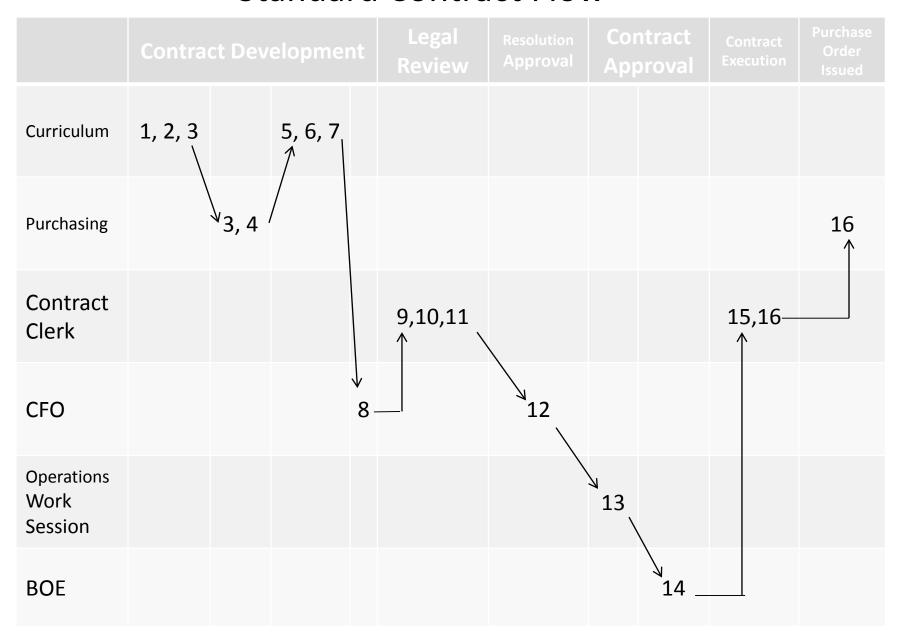

quisitions and POs**

If you are a budget authority in PeopleSoft, you have the ability to delegate your
approval authority for requisitions and purchase orders assigned to your budget when
you are not able to approve requests due to time away from the office. You can
delegate the approval authority for a specific date range. The assigned delegate will
receive any request entered against your budget on their work list.



#### **Delegate Approvals for Requisitions and POs**



- TIP: after clicking Save, check for any outstanding approvals and approve or deny the request. Outstanding approvals will not be re-routed.
- To cancel the delegation, clear the Alternate User ID and the Effective Date fields. The approvals will be sent to the approval as defined.



## **Standard Contract Flow**



#### **CONTRACT INFORMATION FORM**

Email this form, Districts MOA contract, and Overview sheet to jtraver@scsd.us. Missing information will result in processing and approval delays.

| CONTRACT ORIGINATED BY:                    |                                                                                                                                                           |
|--------------------------------------------|-----------------------------------------------------------------------------------------------------------------------------------------------------------|
| CONTRACT ORIGINATED DT.                    | SCSD Employee                                                                                                                                             |
| CON