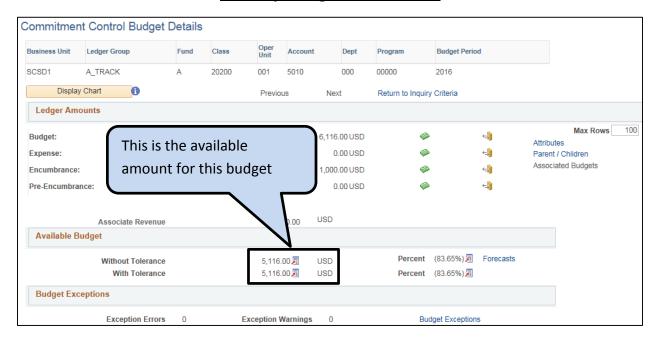

### Purpose:

Verify the amount available in a specific budget line/chartfield.

## **Look Up Budget Information**

- Budget: Initial Allocation at the start of the fiscal year.
- Expense: Closed Purchase Orders and Inventory Orders.
- Encumbrance: Open Purchase Orders.
- Pre-Encumbrance: Open Requisitions.