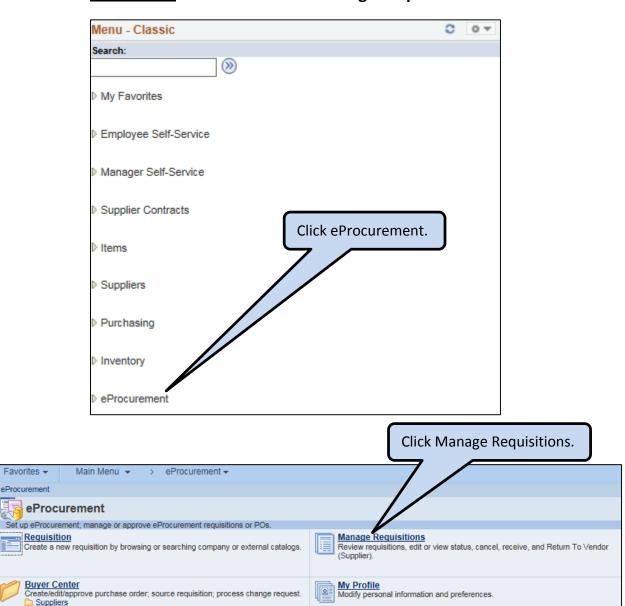

### Menu Path: eProcurement > Manage Requisitions

**TIP:** Add frequently used menu items such as "Manage Requisitions" to your Favorites to access them quickly; click on **Favorites > Add to Favorites** when you're on the screen you wish to add.