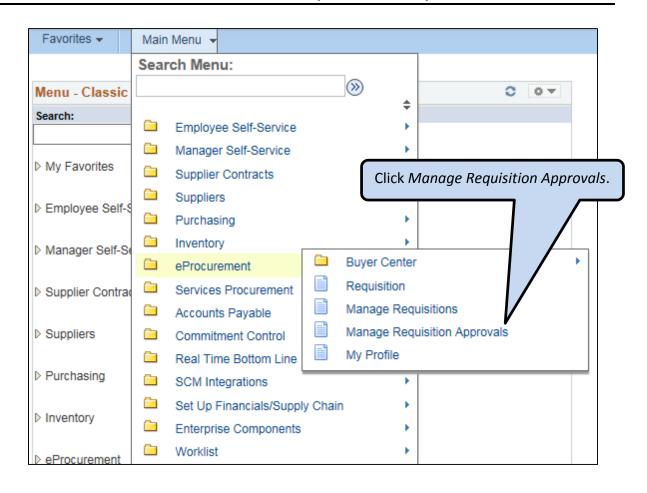

ed to a pick list.
- The budget authority approves purchase orders prior to the PO being dispatched to the vendor.

# **PROCEDURE for Requisition Approval:**

### **Main Menu > eProcurement > Manage Requisition Approvals**



# **Approve Requisitions and Purchase Orders**





#### **Approve Requisitions and Purchase Orders**

- If you click the *Deny* button, you must enter a reason in the Approver Comments box.
- Click the *Approve* button to approve the requisition.





#### **PROCEDURE for Purchase Order Approval:**

#### Main Menu > Purchasing > Purchase Orders > Approve POs



- To view the PO details, click the PO ID link.
- To approve or deny a purchase order, select the action from the dropdown menu and click *Submit*.



#### **Create an Information Request for a Requisition**





#### **Create an Information Request for a Requisition**





- When an information request has been added, a box will show in the Approvals list.
- The user will receive both a worklist and an email notification regarding the information request.
- After the user has updated the Comments, the approver will receive an email notification; the approver can click the link in the email to review the comments and approve or deny the requisition.

#### **Respond to an Information Request**

 An approver may ask for justification or additional information for your order. You will receive an Information Request in an email and on your worklist.

#### **Email Example**



#### **Worklist Example**





#### **Delegate Approvals for Requisitions and POs**

If you are a budget authority in People