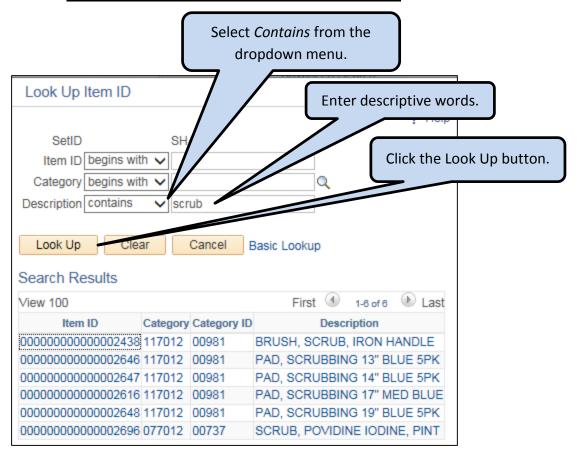

Unit of Measure: \$Price: 1.00

 <u>Category</u>: Enter the Category code or click the <u>magnifying glass</u> to search for a Category

- Change the dropdown value for <u>Description</u> from "begins with" to "contains", enter a search term and click "Look Up".
- Click the Category from the search results which best describes the goods/services.

- Change the dropdown value for Description from "begins with" to "contains".
- Enter a search term and click "Look Up".
- Click the Category from the search results which best describes the goods/services.