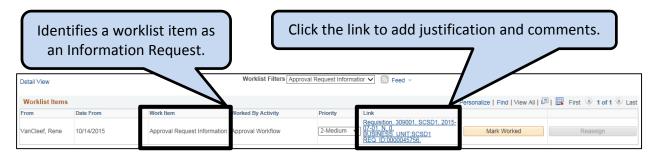

#### **Respond to an Information Request**

 An approver may ask for justification or additional information for your order. You will receive an Information Request in an email and on your worklist.

#### **Worklist Example**