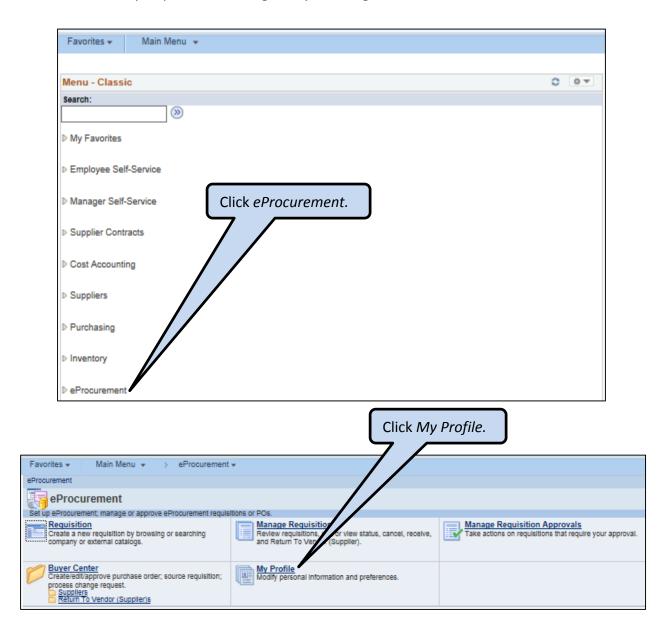

#### Menu Path: eProcurement > Requisition

Click Requisition.

If you want to search for an item by <u>Description:</u>

- Select Contains from the dropdown menu.
- Enter the search term in the <u>Description</u> box.
- Use the most basic item type as the first word (e.g., paper, pen, clip, or fluid).