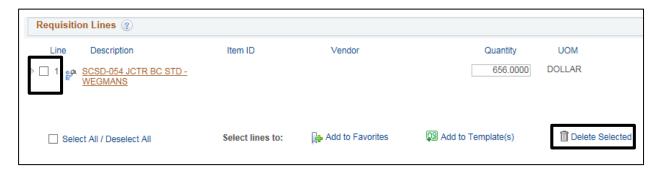

**TIP:** The <u>Date From</u> default value is seven days in the past. Adjust the date value to retrieve requisitions from the past year.

- If there are multiple lines, delete the lines that are not required.
  - Click the Delete button <u>or</u> check the boxes to select specific lines and then click Delete Selected.