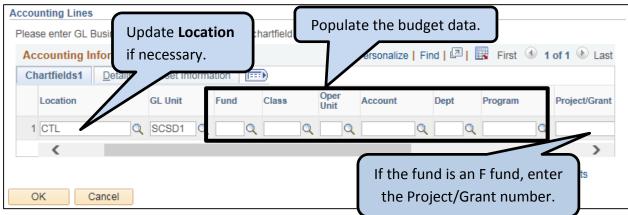

- When updates are completed, click Apply.
- On each line, click the twisty to expand and click the twisty for Accounting Lines.

On Chartfields 1 tab, confirm/update location:

• On Chartfields 2 tab, confirm/update the budget lines and/or Project/Grant information: