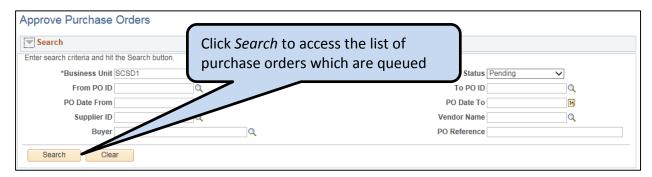

#### **PROCEDURE for Purchase Order Approval:**

#### Main Menu > Purchasing > Purchase Orders > Approve POs

- To view the PO details, click the PO ID link.
- To approve or deny a purchase order, select the action from the dropdown menu and click *Submit*.