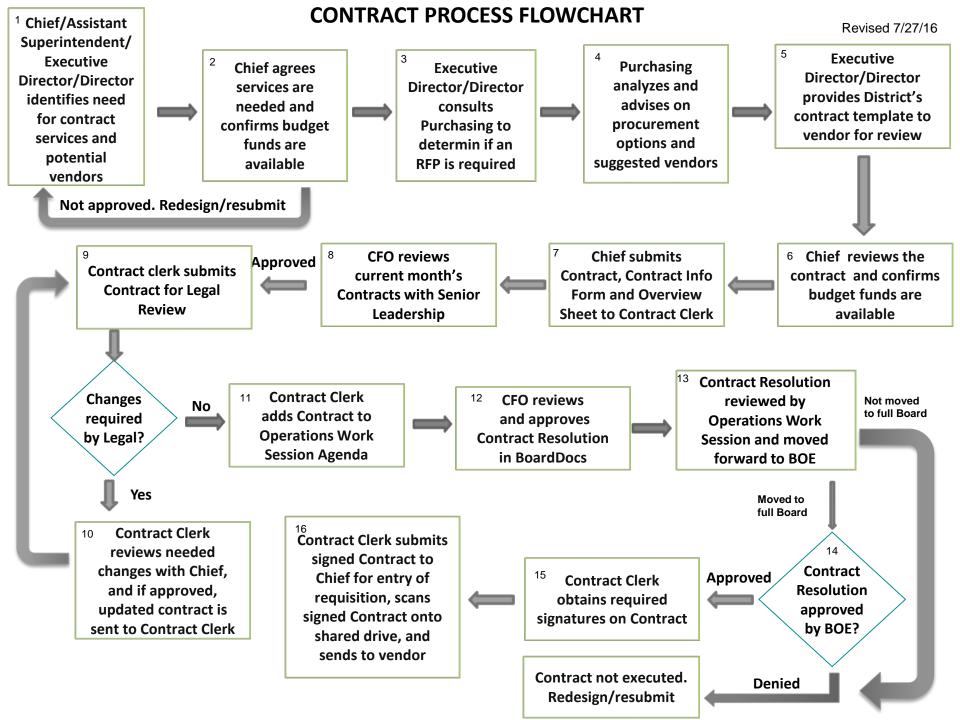

#### **Delegate Approvals for Requisitions and POs**

If you are a budget authority in PeopleSoft, you have the ability to delegate your
approval authority for requisitions and purchase orders assigned to your budget when
you are not able to approve requests due to time away from the office. You can
delegate the approval authority for a specific date range. The assigned delegate will
receive any request entered against your budget on their work list.



#### **Delegate Approvals for Requisitions and POs**



- TIP: after clicking Save, check for any outstanding approvals and approve or deny the request. Outstanding approvals will not be re-routed.
- To cancel the delegation, clear the Alternate User ID and the Effective Date fields. The approvals will be sent to the approval as defined.



## **Standard Contract Flow**



#### **CONTRACT INFORMATION FORM**

Email this form, Districts MOA contract, and Overview sheet to jtraver@scsd.us. Missing information will result in processing and approval delays.

| CONTRACT ORIGINATED BY:                    |                                                                                                                                                           |
|--------------------------------------------|-----------------------------------------------------------------------------------------------------------------------------------------------------------|
| CONTRACT ORIGINATED DT.                    | SCSD Employee