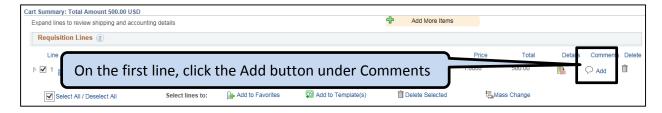

- Enter the Requisition Name in <u>UPPERCASE</u> text
  - LOCATION CODE
  - FIRST INITIAL (space) LAST NAME
  - VENDOR NAME

- Enter applicable information in the "Comments" section of the Line Comment:
  - o Board of Education resolution number
  - NYS contract number / City of Syracuse ordinance / Bid award number
  - o "Sole Source" if this vendor is the only vendor capable of providing this item
  - "F Grant Ends" and the grant end date if grant funded
  - o "Directed Purchase" if the vendor was approved in the grant application
  - o "Tag and track asset" for assets that need to be tagged and tracked
  - Any special instructions for the Purchasing Department or the Vendor (i.e. Pre-Pay by 9/1/14, include specs with PO for vendor, etc.)

Requisition Name Example: 001 J SMITH LAKESHORE LEARNING

- Enter additional information in the "Comments" section of the Line Comment. **Comments** should be entered only on the first line.
- Additional information may include:
  - Board of Education resolution number
  - o NYS contract number / City of Syracuse ordinance / Bid award number
  - o "Sole Source" if this vendor is the only vendor capable of providing this item
  - o "F Grant Ends" and the grant end date if grant funded
  - o "Directed Purchase" if the vendor was approved in the grant application
  - o "Tag and track asset" for assets that need to be tagged and tracked
  - Any special instructions for the Purchasing Department or the Vendor (i.e. Pre-Pay by 9/1/14, include specs with PO for vendor, etc.)