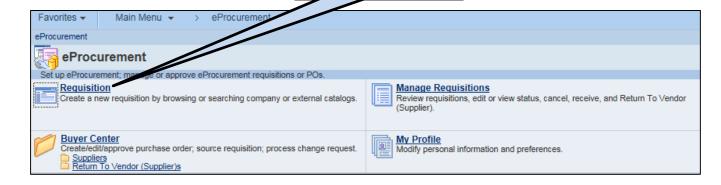

#### Menu Path: eProcurement > Requisition

Click Requisition.

If you want to search for an item by <u>Description:</u>

- Select Contains from the dropdown menu.
- Enter the search term in the <u>Description</u> box.
- Use the most basic item type as the first word (e.g., paper, pen, clip, or fluid).