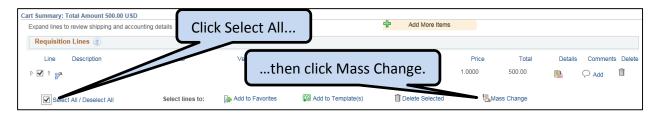

**TIP:** The <u>Date From</u> default value is seven days in the past. Adjust the date value to retrieve requisitions from the past year.

- If there are multiple lines, delete the lines that are not required.
  - Click the Delete button <u>or</u> check the boxes to select specific lines and then click Delete Selected.

Click on the "Description" for <u>each</u> line.

- Verify and update as needed:
  - o Item Description (e.g., change FY 14/15 to FY 15/16)
  - o Price (e.g., update to vendor's new price to this year)
  - Quantity (e.g., new amount for blanket PO's)
  - Additional Information section (e.g., this year's contract number)