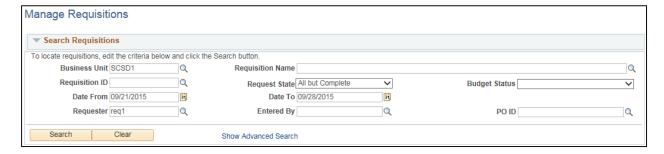

### Menu Path: eProcurement > Manage Requisitions

**TIP:** Add frequently used menu items such as "Manage Requisitions" to your Favorites to access them quickly; click on **Favorites > Add to Favorites** when you're on the screen you wish to add.

• Enter the requisition information (i.e. Requisition ID, PO ID, Requester) or search for the information by clicking on the magnifying glass.

**TIP:** Most Requesters can only view requisitions for which they were the Requester. If you need to view requisitions for other Requesters, have your Supervisor submit an NE ticket requesting access for you to view other requisitions. Be sure to specify the employees whose requisitions you wish to view.

**TIP:** The <u>Date From</u> default value is seven days in the past. Adjust the date value to retrieve requisitions from the past year.

- If there are multiple lines, delete the lines that are not required.
  - Click the Delete button <u>or</u> check the boxes to select specific lines and then click Delete Selected.

#### 1. Search by "Requisition ID" number

- If you know the "Requisition ID", enter the 10 digit number in the "Requisition ID" field.
- Delete the "Date From" field to allow a larger range for the search.
- Delete the "Requester" field and click Search.

**TIP:** The "Request Status" field defaults to "All but Complete", if the requisition is not found when you search, try changing the "Request Status" to "Complete".

### 2. Search for yourself as "Requester"

- If you are looking for an order for which you are the "Requester", delete the "Date From" field and click Search.
- This will list the most current orders, up to 50, for this "Requester".

**TIP:** To list more orders, change the date range fields to search a time period prior to the last order listed.

#### 3. Search by someone else as "Requester"

- If you are not the "Requester" for the order you are looking for, delete the "Date From" field and your name from the "Requester" field.
- Click on the magnifying glass next to the field and find the name of the person who is the "Requester", click the user ID in the requester column.
- Select search for the most current list of orders for that "Requester".

#### 4. Search by "Entered By"

- If you entered the order or you know the name of the person who entered the order, use the "Entered By" field.
- Delete the "Date From" field and the "Requester" field.
- Click on the magnifying glass next to the "Entered By" field. Select the User ID in the "Entered By" column and click Search.
- This will list up to 50 of the most current orders entered by this person.

#### 5. Search by "PO ID"

- If you know the Purchase Order number and want to view information from the original Requisition, then search by "PO ID".
- Delete the "Date From" field and the "Requester" field.
- Enter the 10 digit Purchase Order number in the "PO ID" field and click Search.
- This will list all requisitions associated with this PO.

#### 6. Search by "Requisition Name"

- If the preceding searches do not provide the results you need, try searching for information in the "Requisition Name" field.
- The standard for naming the requisition is the 3 digit location code of where the item(s) are to be delivered, the first initial and last name of person who is to receive the order, and the vendor name.
- Be sure to delete anything in the "Requisition", "Date From", "Requester", "Entered By", and "PO ID" fields.
- Enter the last name of the person the order is for and select search. This will list all orders with that name in the "Requisition Name" field.
- If you do not find the requisition you were looking for, try a different date range.