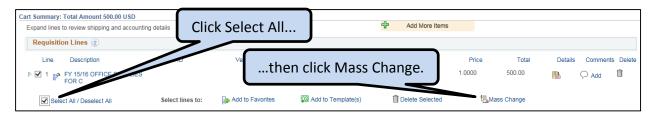

**TIP:** The <u>Date From</u> default value is seven days in the past. Adjust the date value to retrieve requisitions from the past year.

- If there are multiple lines, delete the lines that are not required.
  - Click the Delete button <u>or</u> check the boxes to select specific lines and then click Delete Selected.