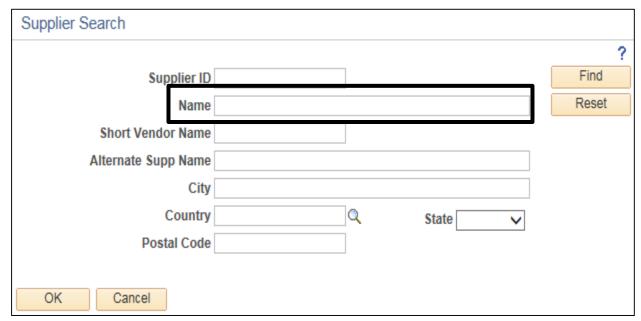

- Enter all or part of a Supplier/Vendor name and click Find.
- Select the Supplier ID from the search results that matches the supplier and address for the order.

**TIP:** <u>Vendor ID numbers do not change from year to year.</u> Use the Vendor ID from the previous year's requisition/purchase order or use the frequently used vendors and categories sheets provided to easily find the correct Vendor ID.