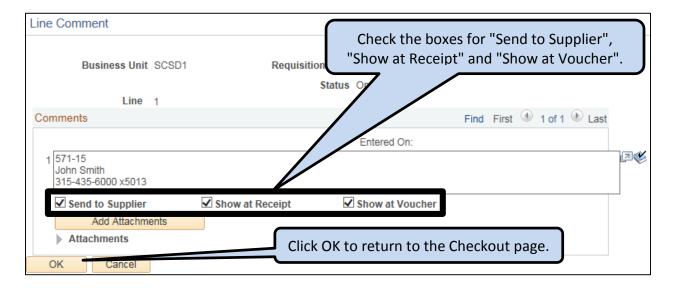

- Enter the Requisition Name in <u>UPPERCASE</u> text
  - LOCATION CODE
  - FIRST INITIAL (space) LAST NAME
  - VENDOR NAME

- Enter applicable information in the "Comments" section of the Line Comment:
  - o Board of Education resolution number
  - NYS contract number / City of Syracuse ordinance / Bid award number
  - o "Sole Source" if this vendor is the only vendor capable of providing this item
  - "F Grant Ends" and the grant end date if grant funded
  - o "Directed Purchase" if the vendor was approved in the grant application
  - o "Tag and track asset" for assets that need to be tagged and tracked
  - Any special instructions for the Purchasing Department or the Vendor (i.e. Pre-Pay by 9/1/14, include specs with PO for vendor, etc.)

Requisition Name Example: 001 J SMITH LAKESHORE LEARNING

- Enter additional information in the "Comments" section of the Line Comment. **Comments** should be entered only on the first line.
- Additional information may include:
  - Board of Education resolution number
  - o NYS contract number / City of Syracuse ordinance / Bid award number
  - o "Sole Source" if this vendor is the only vendor capable of providing this item
  - o "F Grant Ends" and the grant end date if grant funded
  - o "Directed Purchase" if the vendor was approved in the grant application
  - o "Tag and track asset" for assets that need to be tagged and tracked
  - Any special instructions for the Purchasing Department or the Vendor (i.e. Pre-Pay by 9/1/14, include specs with PO for vendor, etc.)