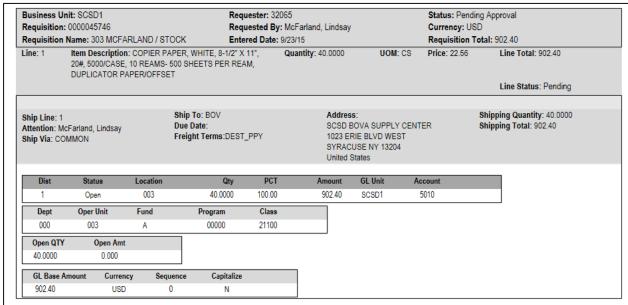

#### Review the Purchase Order information:

- Vendor name and Vendor ID
- Item Description, Category code, PO Qty, Unit of Measure and Merchandise Amount.
- In the Lines section, click the Line Comments icon to view the data that was entered in the "Additional Information" section. Click OK to close the modal window.
- Click the Schedule icon to view the line details
  - o Click the Distribution/Chartfield icon to view the chartfield string for the line.
- Click Return to Main Page on the top right to return to the original Purchase Order inquiry screen.