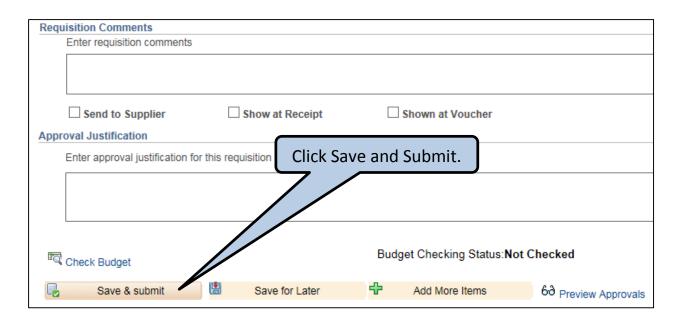

#### **PROCEDURE:**

- Copy the Requisition which you created for the current Fiscal Year
- Update the <u>Description</u> and the <u>Quantity</u>.
  - Description: CHANGE ORDER TO PO # XXXXX FOR (DESCRIPTION FROM ORIGINAL REQUISITION).
  - o Quantity: the amount of dollars that you are requesting.
- Update the Chartfield/Budget Data; be sure to enter the Supplier ID!
- Click Save and Submit.
- The Purchasing Department will add the amount requested to the original Purchase Order.