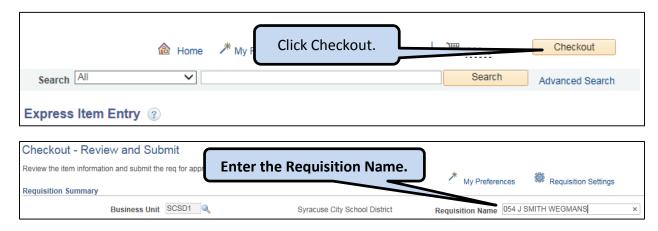

- The Requisition Name is entered in UPPERCASE text
  - Location Code
    - Building number or location code where the goods are to be delivered.
  - o First Initial and Last Name
    - The person who is to receive the goods.
  - STOCK
    - This identifies the requisition as a BOVA stock request.
- By example, the Requisition Name for John Smith at Corcoran High School:

- Enter the Requisition Name in **UPPERCASE** text
  - LOCATION CODE
  - o FIRST INITIAL (space) LAST NAME
  - OFFICEMAX

- Enter the Contract Number and User Contact Information in the Comments box:
  - o For FY 16/17, the OfficeMax contract number is: RFB-8079
  - The name, phone number and email address of the person(s) who will be ordering from OfficeMax.
    - INCORRECT INFORMATION = UNABLE TO ORDER