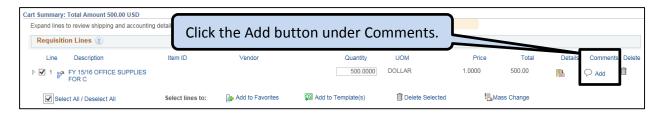

- Enter the Requisition Name in **UPPERCASE** text
  - LOCATION CODE
  - o FIRST INITIAL (space) LAST NAME
  - OFFICEMAX

- Enter the Contract Number and User Contact Information in the Comments box:
  - o For FY 16/17, the OfficeMax contract number is: RFB-8079
  - The name, phone number and email address of the person(s) who will be ordering from OfficeMax.
    - INCORRECT INFORMATION = UNABLE TO ORDER