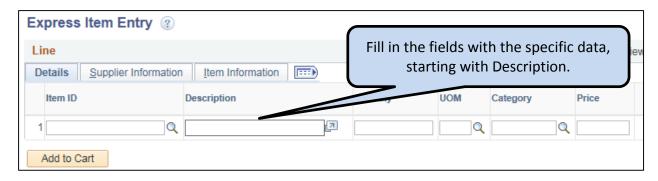

Enter requisition data <u>USING ALL CAPITAL LETTERS</u>:

#### **For Office Supplies (Account 5010)**

<u>Description</u>:
 FY \_\_/\_ OFFICE SUPPLIES FOR <u>(Bldg./Dept./Prog. Name)</u>

• Quantity: Total dollar amount of expected purchases

• <u>Unit of Measure</u>: \$