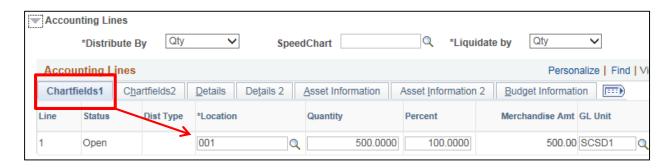

- When updates are completed, click Apply.
- On each line, click the twisty to expand and click the twisty for Accounting Lines.

On Chartfields 1 tab, confirm/update location:

• On Chartfields 2 tab, confirm/update the budget lines and/or Project/Grant information: