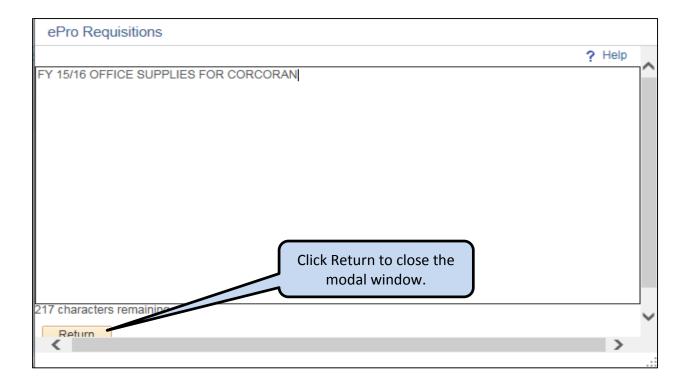

#### **Description Example for Change Order**

CHANGE ORDER TO PO # 12345 FOR FY15/16 OFFICE SUPPLIES FOR CORCORAN