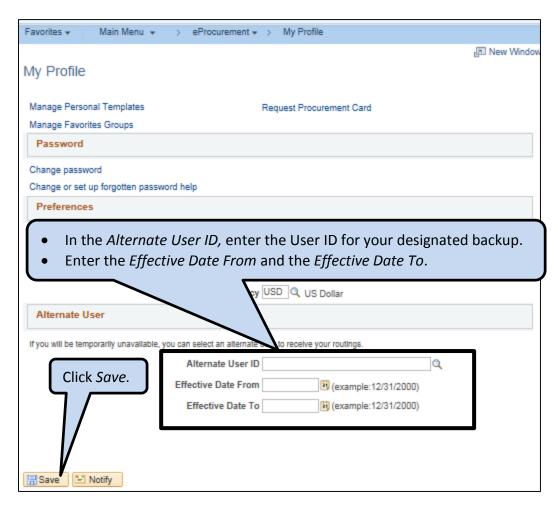

#### **Delegate Approvals for Requisitions and POs**

If you are a budget authority in PeopleSoft, you have the ability to delegate your
approval authority for requisitions and purchase orders assigned to your budget when
you are not able to approve requests due to time away from the office. You can
delegate the approval authority for a specific date range. The assigned delegate will
receive any request entered against your budget on their work list.

#### **Delegate Approvals for Requisitions and POs**

- TIP: after clicking Save, check for any outstanding approvals and approve or deny the request. Outstanding approvals will not be re-routed.
- To cancel the delegation, clear the Alternate User ID and the Effective Date fields. The approvals will be sent to the approval as defined.