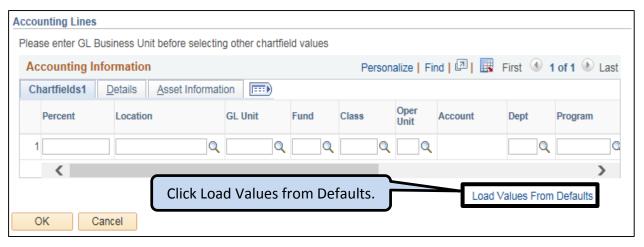

- When updates are completed, click Apply.
- On each line, click the twisty to expand and click the twisty for Accounting Lines.

On Chartfields 1 tab, confirm/update location:

• On Chartfields 2 tab, confirm/update the budget lines and/or Project/Grant information: