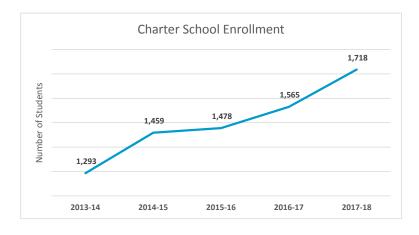

#### **ENROLLMENT**

19,738 Students in K-12

1,974 Pre-K Students

1,718 Charter School Students

2,156 Adult Education Learners (7/1/16 – 6/30/17)

Reflects those learners who met the 12 contact hours/attendance requirement and who completed a valid NYSED pretest