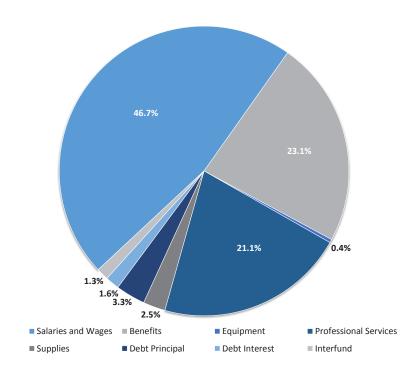

| 10,238,366                |                            | 10,849,530  | 2.5%             | 550                     |
| Debt Principal        | 14,080,185                |                            | 14,423,863  | 3.3%             | 731                     |
| Debt Interest         | 6,759,461                 |                            | 6,808,750   | 1.6%             | 345                     |
| Interfund             | 3,686,866                 |                            | 5,892,994   | 1.3%             | 298                     |
| Total                 | \$<br>417,563,853         | \$                         | 437,238,502 | 100.0%           | 22,150                  |

<sup>\*</sup> Based on the 2017-18 Basic Enrollment Data Systems report (BEDS) as of December 2017



## **General Fund Expenditure Budget** 2018-19 **Function Summary**

|          |                                       | Audited<br>2016-17 | -        | ed Budget<br>017-18 | _        | sed Budget<br>018-19 |        | Increase/(Decrease) |                |
|----------|---------------------------------------|--------------------|----------|---------------------|----------|----------------------|--------|---------------------|----------------|
| Function | Description                           | Amount             | FTE      | Amount              | FTE      | Amount               | FTE    | Amount              | %              |
|          |                                       |                    |          |                     |          |                      |        | 4