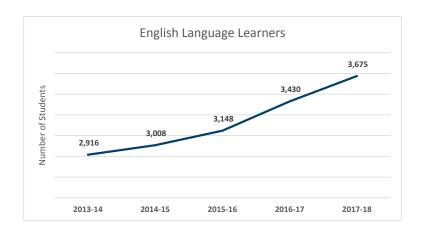

#### **FACTS AND FIGURES**

100% Students are eligible for free lunch due to Community Eligibility Provision (CEP)

19% Students with disabilities

3,675 English Language Learners

Students speaking 84 languages from 85 different countries