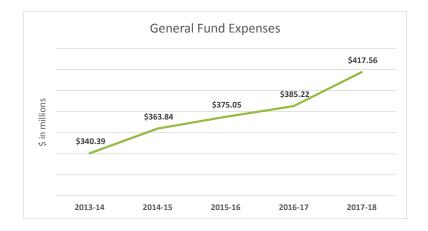

16,559 Students transported daily (including non-public and Charter) 2017-2018 General fund budget of \$417.6 million