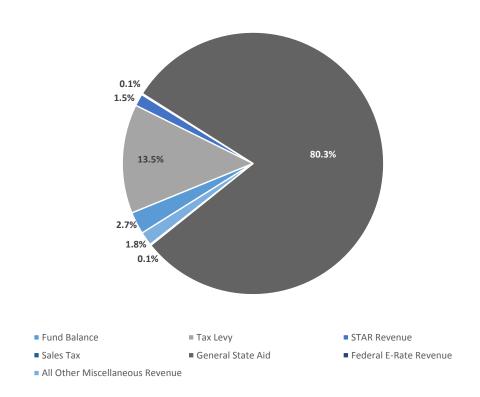

637,989                  |     | 628,742                 | 0.1%            | 32                     |
| General State Aid               |          | 334,627,977              |     | 351,263,873             | 80.3%           | 17,795                 |
| Federal E-Rate Revenue          |          | 600,000                  |     | 600,000                 | 0.1%            | 30                     |
| All Other Miscellaneous Revenue |          | 7,463,100                |     | 7,411,100               | 1.8%            | 375                    |
| Total                           | \$       | 417,563,853              | \$  | 437,238,502             | 100.0%          | \$ 22,150              |

<sup>\*</sup> Based on the 2017-18 Basic Enrollment Data Systems report (BEDS) as of December 2017



## **General Fund Year-to-Year Revenue Comparison**

| Function | Account | Description                               | Ad | opted Budget<br>2017-18 | Pro | pposed Budget<br>2018-19 | Incr/(Decr)      |
|----------|---------|-------------------------------------------|----|-------------------------|-----|--------------------------|------------------|
| 1001     | 3020    | Tax Levy Revenue                          | \$ | 58,806,989              | \$  | 58,806,989               | \$<br>-          |
| 1081     | 3015    | PILOT Revenue                             |    | -                       |     | 38,000                   | 38,000           |
| 1085     | 3025    | STAR Revenue                              |    | 6,527,798               |     | 6,527,798                | -