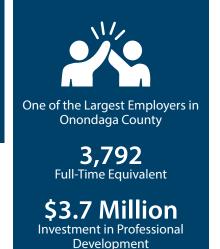

#### **STAFF: FULL-TIME EQUIVALENT (FTE)**

| Board Members (No Unit)                       | 7.00     |
|-----------------------------------------------|----------|
| Teachers and Ancillary Staff (Unit 1)         | 2,072.31 |
| Administrators (Unit 2)                       | 133.00   |
| Confidential (Unit 3)                         | 37.00    |
| Skilled Trades (Unit 5)                       | 38.00    |
| Operation of Plant (Unit 6)                   | 227.00   |
| Food Service (Unit 7)                         | 147.61   |
| Assistants and Attendants (Unit 8)            | 751.00   |
| Office Personnel (Unit 9)                     | 237.50   |
| Health and Social Service Employees (Unit 10) | 70.90    |
| Supervisors and Managers (Unit 11)            | 69.00    |
| Native American Program (Unit 12)             | 2.00     |
| TOTAL                                         | 3,792.32 |