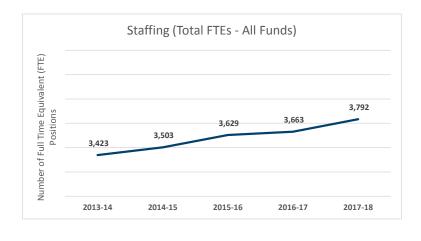

#### **STAFF: FULL-TIME EQUIVALENT (FTE)**

| Board Members (No Unit)                       | 7.00     |
|-----------------------------------------------|----------|
| Teachers and Ancillary Staff (Unit 1)         | 2,072.31 |
| Administrators (Unit 2)                       | 133.00   |
| Confidential (Unit 3)                         | 37.00    |
| Skilled Trades (Unit 5)                       | 38.00    |
| Operation of Plant (Unit 6)                   | 227.00   |
| Food Service (Unit 7)                         | 147.61   |
| Assistants and Attendants (Unit 8)            | 751.00   |
| Office Personnel (Unit 9)                     | 237.50   |
| Health and Social Service Employees (Unit 10) | 70.90    |
| Supervisors and Managers (Unit 11)            | 69.00    |
| Native American Program (Unit 12)             | 2.00     |
| TOTAL                                         | 3,792.32 |