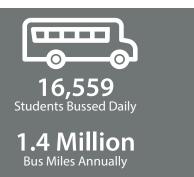

16,559 Students transported daily (including non-public and Charter) 2017-2018 General fund budget of \$417.6 million