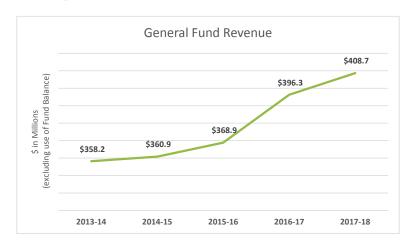

can American | White | Hispanic Asian |    | Native American | Multiracial |  |  |  |
| 48%              | 22%   | 18%            | 8% | 1%              | 2%          |  |  |  |

## Syracuse City School District BY THE NUMBERS 2017-18

\$417.6 Million

Annual Adopted General Fund Budaet

\$334.6 Million

State Aid





3,675 English Language Learners

> 84 Languages





179.5 Academic Intervention Service Teachers, Social Workers, Social Work Assistants, Instructional Coaches









4,633

students participating in reading programs, interventions and supports in Grades K-2

1,576 students participating in new writing programs in Grade 3



JSCB **\$291** planned in Capital



Community Schools Set-Aside







\$86.5 Million **Annual Grant Fund Projected** 

### **Budget at a Glance**



#### **GENERAL FUND REVENUE**

General Fund Revenue is the amount of funding received from external agencies. The School District's primary sources of revenue are State Aid and Local School Taxes.



## GENERAL FUND EXPENSES

General Fund Expenses are the day to day costs of running our schools and programs. These include costs for salaries & benefits, transportation, professional services, instructional supplies, charter school tuition and other operating expenses.



#### **STAFFING**

Full-Time Equivalent (FTE) positions are the number of positions in the District. Most positions are 1.0 FTEs and include both school building and support staff. Over the past five years the number of FTE's has increased about 2% per year.



## ENGLISH LANGUAGE LEARNERS

English Language Learners are st