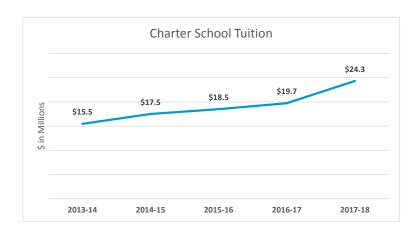

Given funding challenges at the federal, state and local level, we anticipated that revenue growth in this year's budget would be limited and that we would have to accommodate financial cost drivers that are out of the District's control, including a significant rise in charter school tuition and pension costs. In developing the budget, I asked all departments for spending reductions based on gains in efficiency, knowledge transfer, and general ability to cut back costs while continuing to invest in areas that move all students closer to educational opportunity. However, after factoring in the \$7.8 million state aid increase in the Governor's Executive Budget and using \$12 million in available fund balance, we are still facing a budget gap of nearly \$12 million. We are analyzing program and staff resources for further reduction, but without additional funding we will likely have to eliminate staff positions and scale back promising initiatives.