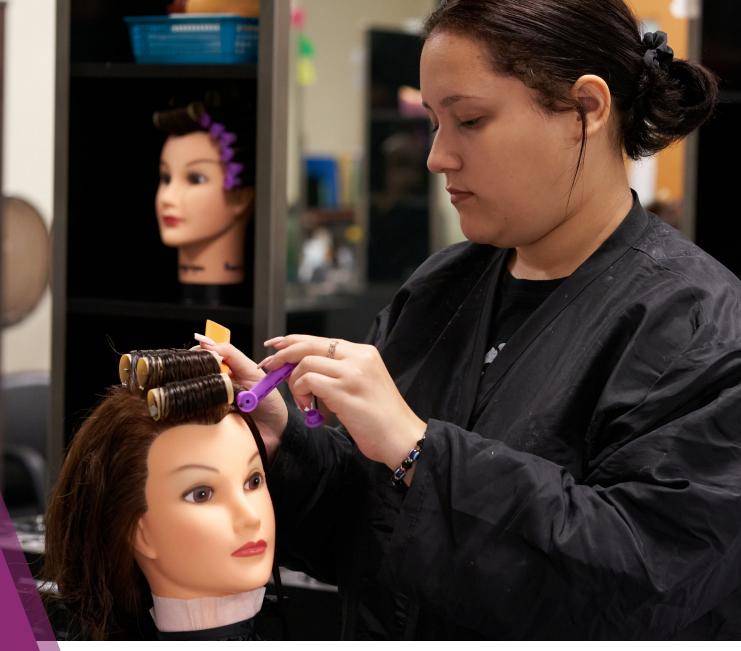

## Cosmetology

The Cosmetology pathway offers students the unique opportunity to develop and practice their sills during clinic when students and staff are invited to make appointments for Cosmetology services.