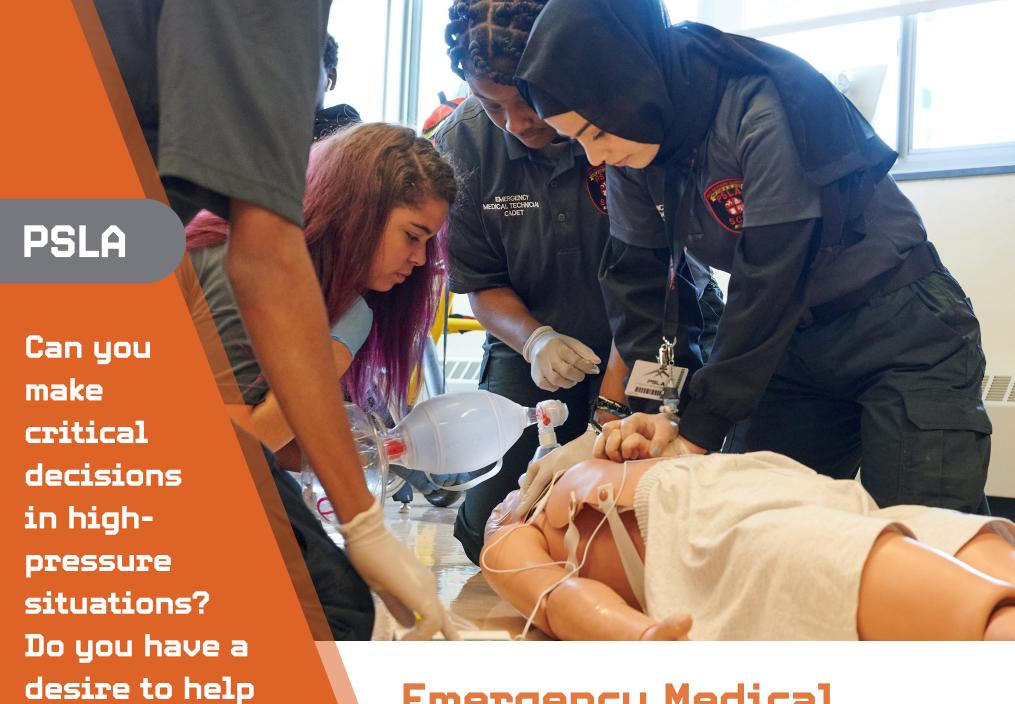

## Emergency Medical Technician

The EMT program at the Public Service Leadership
Academy at Fowler trains students to function
independently in a medical emergency and provide
pre-hospital care at the scene or during transport.